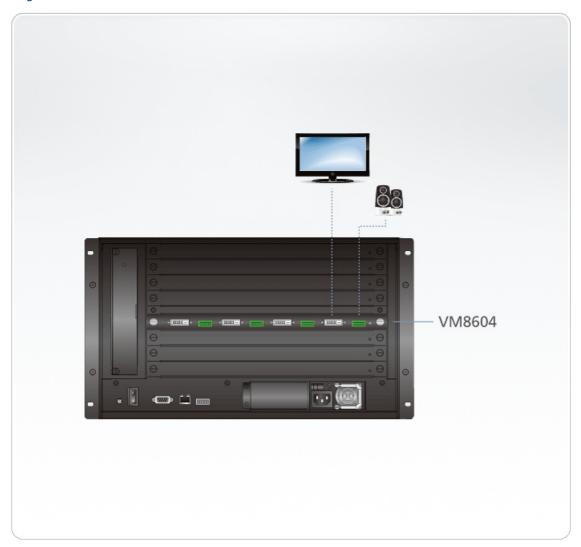

|
| Dimensions (L x W x H)   | 35.20 x 23.80 x 2.33 cm<br>(13.86 x 9.37 x 0.92 in.)                                                                                                                                                             |
| Carton Lot               | 2 pcs                                                                                                                                                                                                            |
| Note                     | For some of rack mount products, please note that the standard physical dimensions of WxDxH are expressed using a LxWxH format.                                                                                  |

## Diagram