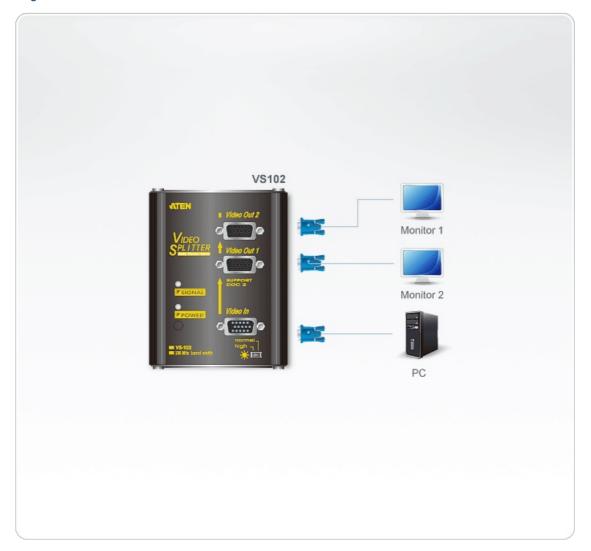

### Diagram

# **VS102**

2-Port VGA Splitter Wall Plate (250MHz)

VS102 video splitters provides video input signals to 2 video outputs each at 250 MHz after duplication. Users can boost video signals from the video gain knob within a transfer range up to 65m.