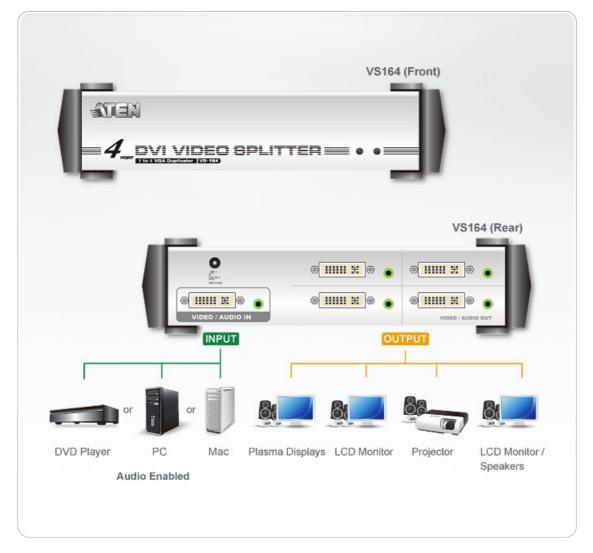

### Diagram

# VS164

4-Port DVI/Audio Splitter

VS164 Video Splitter provides DVI video and audio input signals to 4 DVI video and audio outputs after duplication and boosting. They are ideal for any type of broadcasting environment, classrooms, or by power computer users.