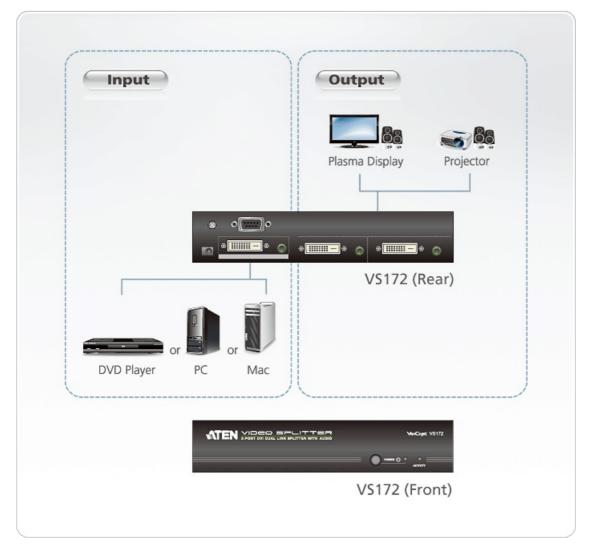

## VS172

2-Port DVI Dual Link/Audio Splitter

The VS172 2-Port DVI Dual Link Splitter with Audio combines DVI quality video and audio, taking signals from an audio/video source and replicating them to two audio/video outputs. This video splitter uses dual link technology, which offers high bandwidth capacity for added transmission power and faster refresh rates, thereby providing better video quality of viewing resolutions up to 2560 x 1600.

Diagram