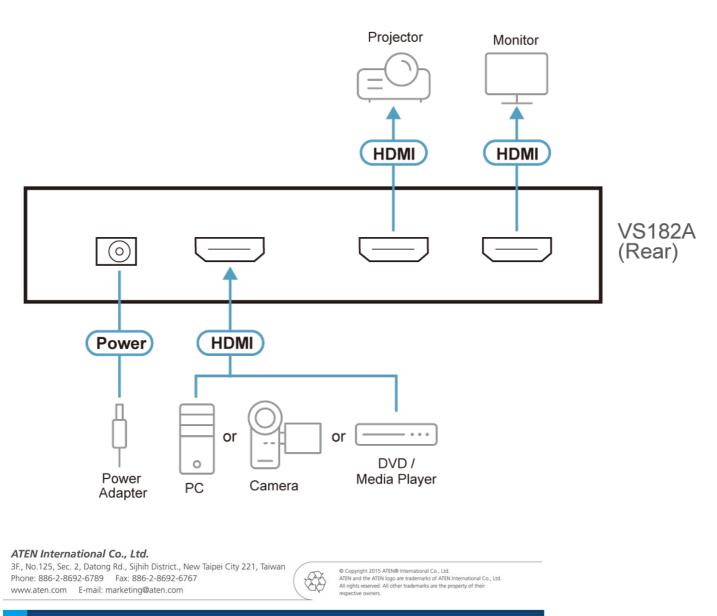

## **VS182A**

2-Port 4K HDMI Splitter

The VS182A HDMI Splitter is the perfect solution for anyone who needs to send one source of digital high definition video to two displays at the same time. It supports all HDMI-enabled equipment, such as DVD players, satellite set-top boxes and all HDMI displays.