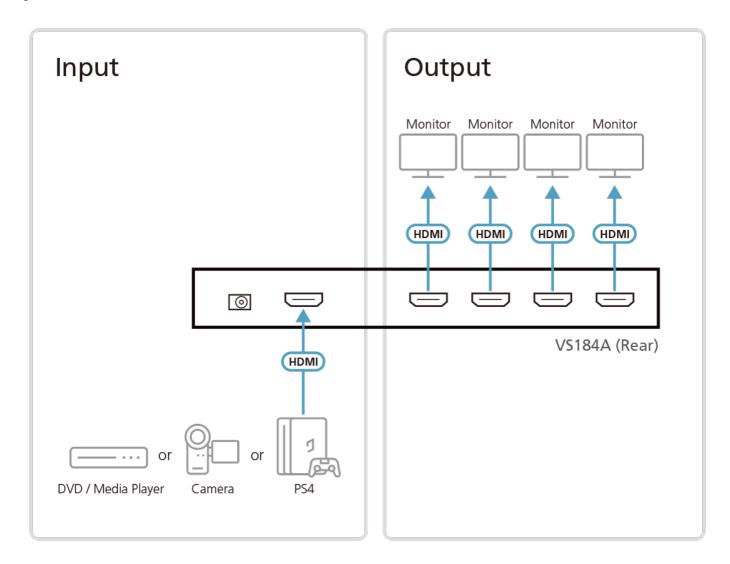

## **VS184A**

4-Port 4K HDMI Splitter

The VS184A HDMI Splitter is the perfect solution for anyone who needs to send one source of digital high definition video to four displays at the same time. It supports all HDMI-enabled equipment, such as DVD players, satellite set-top boxes and all HDMI displays.

## Diagram