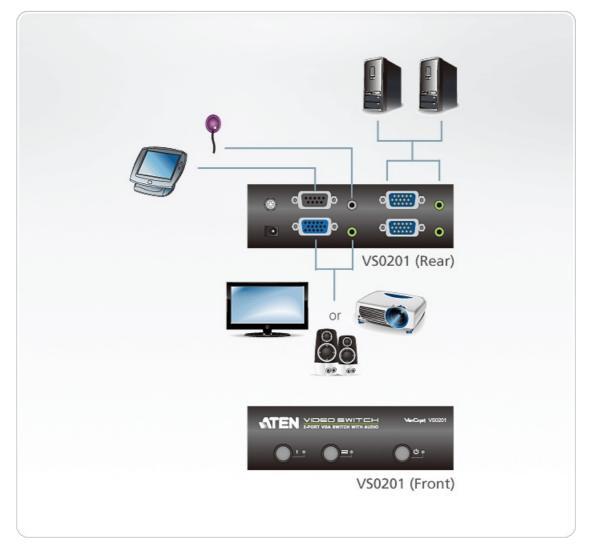

|
| Dimensions (L x W x<br>H) | 13.00 x 7.61 x 4.40 cm<br>(5.12 x 3 x 1.73 in.)                                                                                                                                                                          |
| Carton Lot                | 5 pcs                                                                                                                                                                                                                    |
| Note                      | For some of rack mount products, please note that the standard physical dimensions of WxDxH are expressed using a LxWxH format.                                                                                          |



### Diagram



## ATEN International Co., Ltd.

3F., No.125, Sec. 2, Datong Rd., Sijhih District., New Taipei City 221, Taiwan Phone: 886-2-8692-6789 Fax: 886-2-8692-6767 www.aten.com E-mail: marketing@aten.com



© Copyright 2015 ATEN® International Co., Ltd. ATEN and the ATEN logo are trademarks of ATEN International Co., Ltd. All rights reserved. All other trademarks are the property of their respective owners.