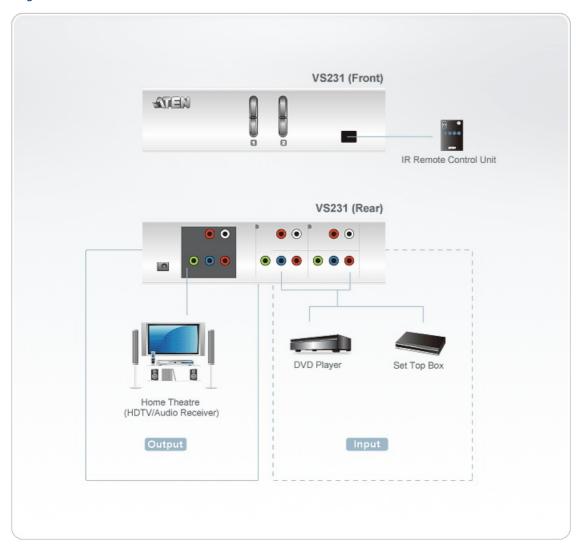

### Diagram

#### 2-Port HDTV A/V Switch

The 2 port VS231 makes plugging and unplugging devices a thing of the past. This high quality component video (YPbPr) switche with on-board stereo audio is perfect for HDTV enthusiasts who want to add more inputs to their high-definition display. Use VS231 to effortlessly connect a DVD player and set-top box or satellite receiver to your HDTV or projector.

The IR remote is an added convenience, allowing you to enjoy multimedia switching from the comfort of your seat. The VS231 and HDTV switche supports high-end digital video devices such as DVD players and recorders, set-top boxes, satellite receivers, and more. It also works well for high-definition editing systems.