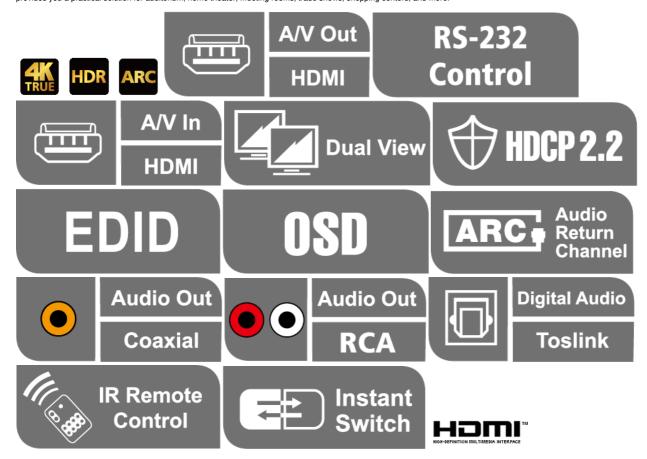

## Features

- Allows up to 4 HDMI A/V sources to be connected to 2 HDMI displays

  Superior video quality up to 4096 x 2160 / 3840 x 2160 @ 60Hz (4:4:4); HDR supported

  HDMI (3D, Audio Return Channel, Deep Color); HDCP 2.2 compliant

  Supports Auto Switch the VS482B automatically switches to a newly plugged-in source

  Audio Return Channel (ARC) function connects an HDMI cable to the ARC port to send audio from your source device to your audio/video receiver

- OSD for system configuration settings and information display
   Switching between HDMI input sources via front panel pushbuttons, IR remote control and RS-232 commands
   EDID Expert™ selects optimum EDID settings for smooth power-up, high-quality display, and use of the best resolution across different screens
   Built-in bi-directional RS-232 serial control port for high-end system control
   HDMI audio can be extracted to stereo audio and digital audio (optical/coaxial) outputs

- Supports 5.1 channel audio output
- Supports Consumer Electronic Control (CEC)
  Rack mountable