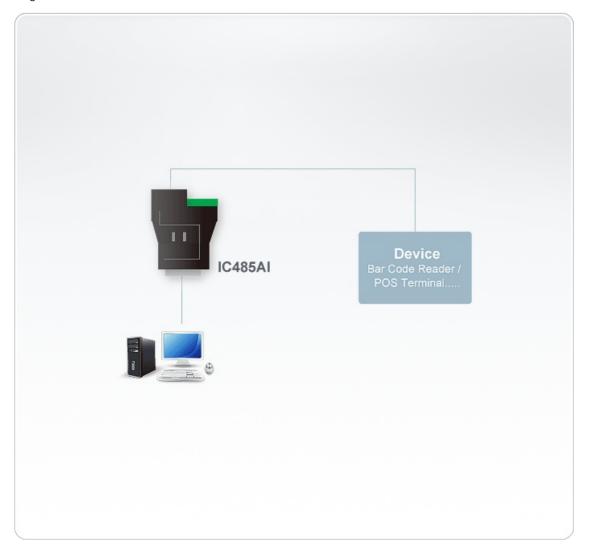

|
| Weight                   | 0.06 kg ( 0.13 lb )                                                                                                                                                                                              |
| Dimensions (L x W x H)   | 7.90 x 5.45 x 2.10 cm<br>(3.11 x 2.15 x 0.83 in.)                                                                                                                                                                |
| Note                     | For some of rack mount products, please note that the standard physical dimensions of WxDxH are expressed using a LxWxH format.                                                                                  |



#### Diagram



## ATEN International Co., Ltd.

3F., No.125, Sec. 2, Datong Rd., Sijhih District., New Taipei City 221, Taiwan

Phone: 886-2-8692-6789 Fax: 886-2-8692-6767 www.aten.com E-mail: marketing@aten.com



© Copyright 2015 ATEN® International Co., Ltd.
ATEN and the ATEN logo are trademarks of ATEN International Co., Ltd.
All rights reserved. All other trademarks are the property of their respective owners.