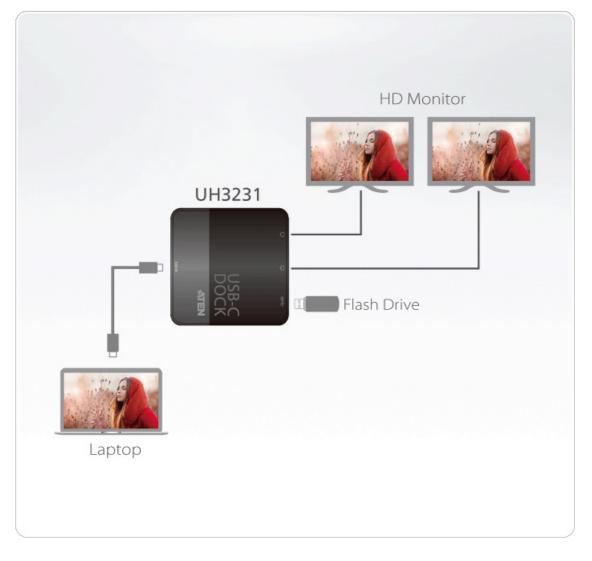

#### Diagram

# **UH3231**

USB-C Dual-DisplayPort Mini Dock

The ATEN UH3231 is a USB-C Dual-DisplayPort Mini Dock which transforms your USB-C device to a dual monitor workstation. It's compliant with the latest USB 3.2 Type-C specifications and supports a variety of video converters that can convert HDMI,DVI or VGA outputs for use in dual display mode. The UH3231 can route video from the source device to two DisplayPort monitors, splitting the video transmission for a dual-view display via a single cable while maintaining a high quality resolution up to 1080p.

The UH3231 USB-C Dual-DisplayPort Mini Dock uses USB-C connections to create high-speed and reliable data transfers between a laptop or computer with the ability to connect up to 128 additional peripherals, including Dual DP and USB 3.0 devices. The UH3231's slim and light design makes it ideal to maximize your workspace and travel with for business on the go.