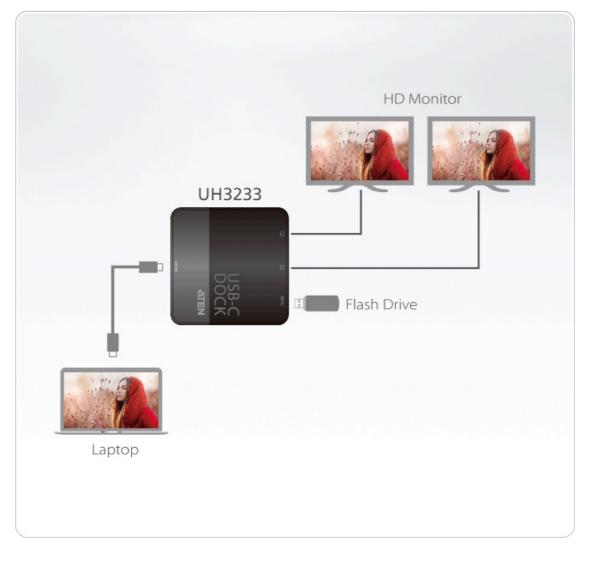

#### Diagram

# UH3233

USB-C Dual-HDMI Mini Dock

The ATEN UH3233 is a USB-C Dual-HDMI Mini Dock which transforms your USB-C device to a dual monitor workstation. It's compliant with the latest USB 3.2 Type-C specifications and supports dual display mode. The UH3233 can route video from the source device to two HDMI monitors, splitting the video transmission for a dual-view display via a single cable while maintaining a high quality resolution up to 1080p.

The UH3233 uses USB-C connections to deliver reliable highspeed data transfers. You can connect up to 128 additional peripherals, including Dual HDMI and USB 3.2 Gen1 devices. The UH3233's slim and light design makes it ideal to maximize your workspace and travel with for business on the go.