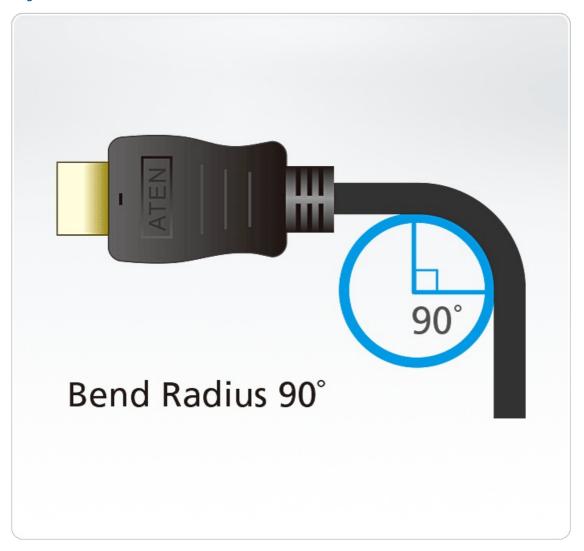

#### **Features**

- Optimum signal transmission up to True 4K (4096 x 2160 / 3840 x 2160 @ 60 Hz 4:4:4)
- HDMI Ethernet Channel functionality: additional dedicated data channel supports networking\*
- HDMI (3D, Deep Color, 4K); HDCP 2.2 compliant
- Gold-plated connectors for reliable transmissions
- Available in 0.6 m
- Bend Radius 90° \*\*

#### Note:

- \* Feature only available if linked devices are HDMI Ethernet Channel enabled
- \*\* Swings 100 times between angles of +/- 90 degrees, at a frequency of 13 times per minute