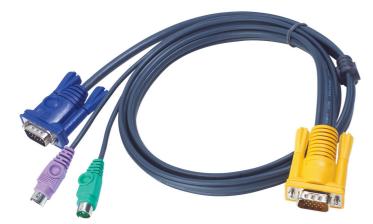

## 2L-5202P

1.8M PS/2 KVM Cable with 3 in 1 SPHD

PC Connector: HDB & PS/2 Console Connector:3 in 1 SPHD(Keyboard/Mouse/Video) Length: 6 feet (1.8m) (Slim) Please see <u>"KVM Cables Table"</u> for compatible products

## Specification

| TO PC/Source Interface |                     |
|------------------------|---------------------|
| VGA                    | HDB-15 Male         |
| PS/2                   | 6 pin mini-DIN Male |
| TO Switch Interface    |                     |
| KVM Port               | SPHD-15 Male        |