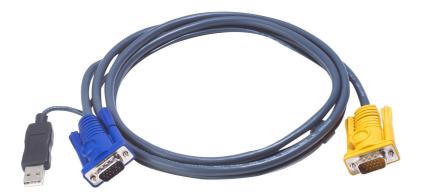

## 2L-5202UP

1.8M USB KVM Cable with 3 in 1 SPHD and built-in PS/2 to USB converter

PC Connector: HDB & USB Console Connector: 3in1 SPHD(Keyboard/Mouse/Video Length: 6 feet (1.8m) With built-in PS/2 to USB converter Please see <u>"KVM Cables Table"</u> for compatible products

## Specification

| TO PC/Source Interface |                 |
|------------------------|-----------------|
| VGA                    | HDB-15 Male     |
| USB                    | USB A Type Male |
| TO Switch Interface    |                 |
| KVM Port               | SPHD-15 Male    |