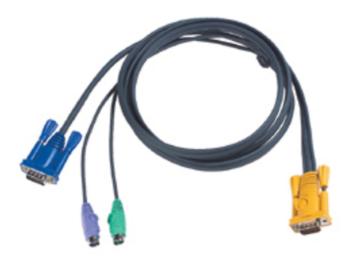

## 2L-5203P-08

10ft. PS/2 Cables (8-Pack)

This is a proprietary cable designed to work with A <u>CS12</u>16, A<u>CS12</u>16L, A<u>CS12</u>08, A<u>CS12</u>08L, <u>KH0116</u>, and KL0116 only. These all-in-one bonded KVM cables are designed to deliver superb video quality and error-free transmission for your high-resolution applications. The aluminum shield and an all-in-one bonded structure provide the maximum in quality, performance, and reliability. The custom designed the DB15 connector combines keyboard, mouse, and video connections in one to save the space on the KVM and allows 16 ports on a mere 1U high space. The thin, flexible cable and the over-sized thumbscrews also make installation quick and easy.