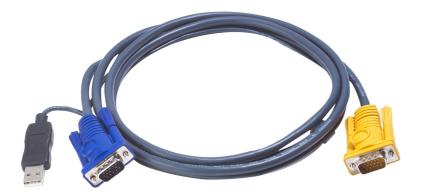

## 2L-5203UP

3M USB KVM Cable with 3 in 1 SPHD and built-in PS/2 to USB converter

PC Connector: HDB & USB Console Connector: 3in1 SPHD(Keyboard/Mouse/Video) Length: 10 feet (3m) With built-in PS/2 to USB converter Please see <u>"KVM Cables Table"</u> for compatible products

## Specification

| TO PC/Source Interface |                 |
|------------------------|-----------------|
| VGA                    | HDB-15 Male     |
| USB                    | USB Type A Male |
| TO Switch Interface    |                 |
| KVM Port               | SPHD-15 Male    |