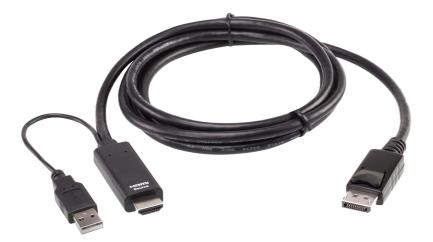

## 2L-7D02HDP

True 4K 1.8M HDMI to DisplayPort Cable

2L-7D02HDP, the True 4K 1.8M HDMI to DisplayPort cable is designed to connect an HDMI output device to a DisplayPort input of a 4K / True 4K display. Users can simply plug and play this adapter cable without any additional software installation required to make stable video conversion quicker and easier.

This adapter cable supports DP1.2 with resolutions up to 4096 x 2160 @ 60 Hz. It is equipped with a USB Type-A connector for power supply if there is insufficient power coming from the HDMI source. Wide compatibility with various HDMI source devices (e.g. PC, laptop, video game console) and DisplayPort displays devices (display / monitor) enhances user experience and efficiency.