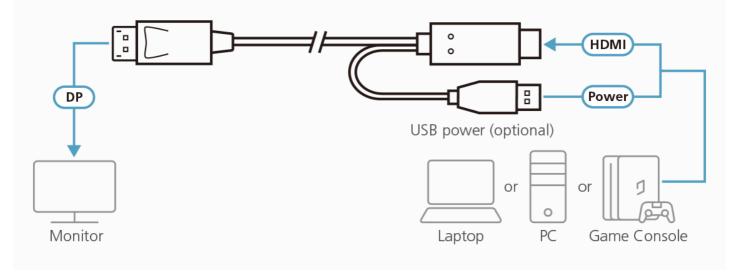

This adapter cable supports DP1.2 with resolutions up to 4096 x 2160 @ 60 Hz. It is equipped with a USB Type-A connector for power supply if there is insufficient power coming from the HDMI source. Wide compatibility with various HDMI source devices (e.g. PC, laptop, video game console) and DisplayPort displays devices (display / monitor) enhances user experience and efficiency.

Features

- Converts HDMI signals to DisplayPort output\*
- Superior video quality up to 4096 x 2160 @ 60 Hz
  Plug-and-Play no additional software installation is required

- Audio supported
  DP1.2a / HDMI / HDCP 1.4 compliant
  1.8 m cable for easy deployment

\*This adapter cable only converts HDMI output signal (source device) to DisplayPort input signal (monitor / display). It does not provide bi-directional signal conversion.

Diagram