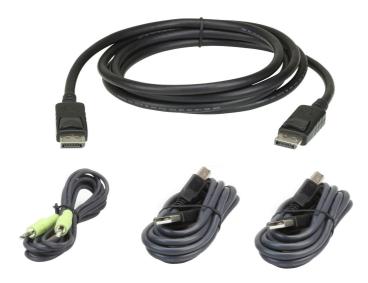

## 2L-7D02UDPX4

1.8M USB DisplayPort Secure KVM Cable Kit

The 2L-7D02UDPX4 Secure KVM Cable kit offers high- quality data connections between the Secure KVM Switch and your DisplayPort servers and computers. The cable kit enables the connection of Video, USB Keyboard/Mouse/CAC, and Audio (Speaker), delivering excellent performance with ATEN PSS PP v3.0 Secure KVM Switches.