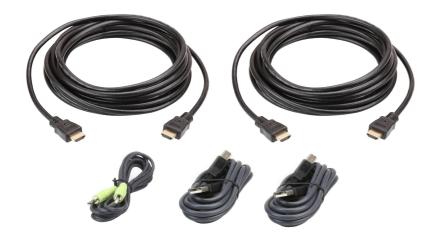

## 2L-7D03UHX5

3M USB HDMI Dual Display Secure KVM Cable Kit

The 2L-7D03UHX5 Secure KVM Cable kit offers high- quality data connections between the Secure KVM Switch and your HDMI dual display servers and computers. The cable kit enables the connection of Video, USB Keyboard/Mouse/CAC, and Audio (Speaker), delivering excellent performance with ATEN PSS PP v3.0 Secure KVM Switches.