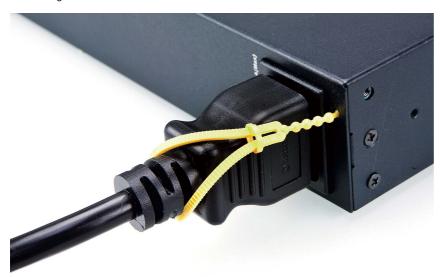

## 2X-EA07

Lok-U-Plug Cable Holder

For uninterrupted power connectivity, ATEN 2X-EA07 Lok-U-Plug Cable Holder secures the connection between a power cord and PDU outlet. Its easy installation provides users with a convenient way to ensure steady power supply.