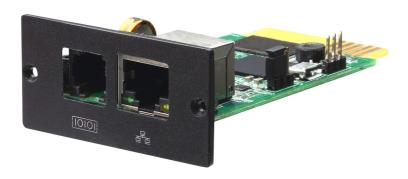

## **SP100**

SNMP Card

ATEN's SP100 (SNMP card) is an UPS monitoring equipment. Allows connection of the UPS directly to the ethernet network through a RJ-45 connector without using RS-232 ports on the computer and without loading any individual UPS management software on the network server. User can remotely control the UPS and monitor UPS current status from any off site location. SP100 can communicate the status of a UPS and issue commands to it.