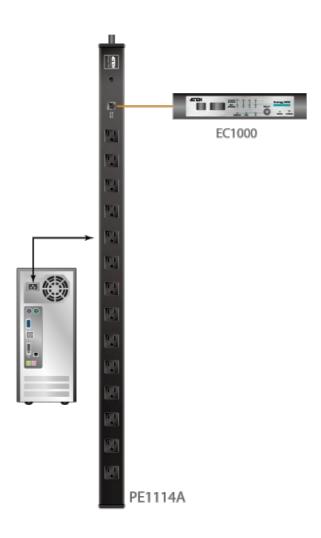

The PE1114A Energy PDU can be integrated into an installation with the <u>EC1000</u> Energy Box\*, allowing you to monitor the real-time current and environmental conditions of the Energy PDU from the front panel of the <u>EC1000</u> at the rack, or via Web GUI remotely – making your server room efficiently green with ease.

## Diagram