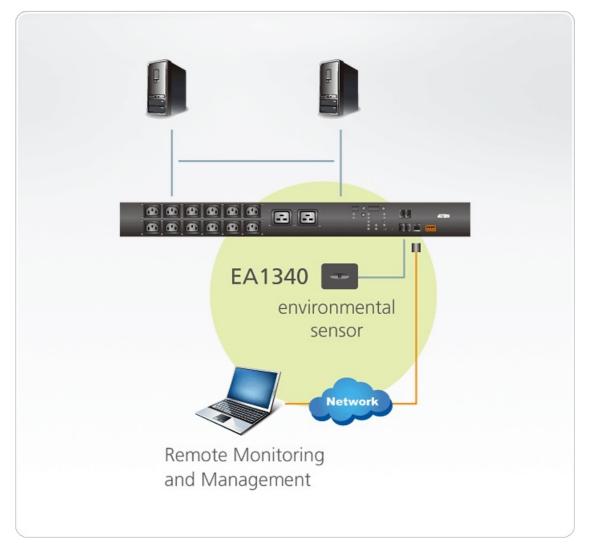

|
| Operating Temperature | 0-60°C, <95% RH Non-condense                                                |
| Storage Temperature   | 0-40°C                                                                      |
| Humidity              | < 90% RH                                                                    |
| Physical Properties   |                                                                             |
| Housing               | Plastic                                                                     |
| Weight                | 0.09 kg                                                                     |
| Cable Length          | 3 m                                                                         |



#### Diagram



## ATEN International Co., Ltd.

3F., No.125, Sec. 2, Datong Rd., Sijhih District., New Taipei City 221, Taiwan Phone: 886-2-8692-6789 Fax: 886-2-8692-6767 www.aten.com E-mail: marketing@aten.com



© Copyright 2015 ATEN® International Co., Ltd. ATEN and the ATEN logo are trademarks of ATEN International Co., Ltd. All rights reserved. All other trademarks are the property of their respective owners.