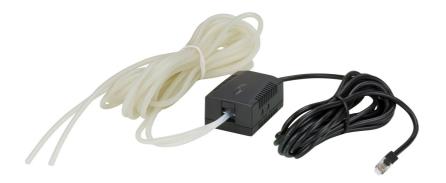

# EA1340

Differential Pressure & Temperature

For environmental monitoring and management, ATEN provides sensor probes that work in tandem with the Power Distribution Units, which enable you to get readings of Differential Pressure & Temperature. Environmental conditions can be monitored with alarms according to customizable minimum/maximum thresholds set for temperature and humidity.

#### Features

- Measurement range: -19-60°C (Temperature); +-500 Pa (Pressure )
- Compact design built in 3 m cable
- High sensitivity
- · Easy operation

### Specification

| Connectors            | RJ11-4P4C                                                                   |
|-----------------------|-----------------------------------------------------------------------------|
| Measurement           |                                                                             |
| Range                 | Temperature: -19-60°C<br>Pressure: +-500 Pa                                 |
| Accuracy              | Temperature: +-1°C (0-40°C)<br>Pressure: +-1 % (15-35°C)<br>T.C: -0.1 Pa/°C |
| Power Consumption     | 5 VDC (Max), 3mA(Typical)                                                   |
| Environmental         |                                                                             |
| Operating Temperature | 0-60°C, <95% RH Non-condense                                                |
| Storage Temperature   | 0-40°C                                                                      |
| Humidity              | < 90% RH                                                                    |
| Physical Properties   |                                                                             |
| Housing               | Plastic                                                                     |
| Weight                | 0.09 kg                                                                     |
| Cable Length          | 3 m                                                                         |