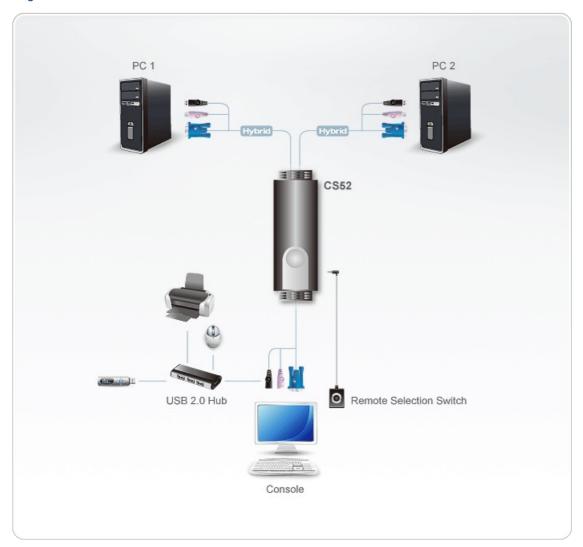

|
| Weight                    | 0.35 kg ( 0.77 lb )                                                                                                                                                                                              |
| Dimensions (L x W x<br>H) | 8.45 x 3.40 x 2.21 cm<br>(3.33 x 1.34 x 0.87 in.)                                                                                                                                                                |
| Note                      | For some of rack mount products, please note that the standard physical dimensions of WxDxH are expressed using a LxWxH format.                                                                                  |



#### Diagram



## ATEN International Co., Ltd.

3F., No.125, Sec. 2, Datong Rd., Sijhih District., New Taipei City 221, Taiwan

Phone: 886-2-8692-6789 Fax: 886-2-8692-6767 www.aten.com E-mail: marketing@aten.com



© Copyright 2015 ATEN® International Co., Ltd.
ATEN and the ATEN logo are trademarks of ATEN International Co., Ltd.
All rights reserved. All other trademarks are the property of their respective owners.