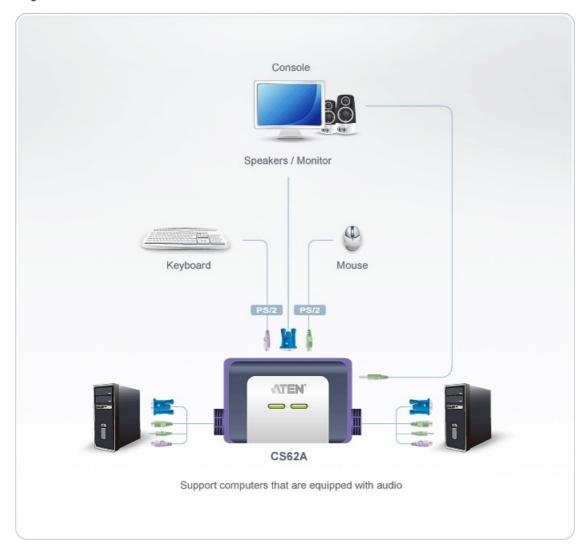

|
| Weight                   | 0.30 kg ( 0.66 lb )                                                                                                                                                                                              |
| Dimensions (L x W x H)   | 8.40 x 5.40 x 3.00 cm<br>(3.31 x 2.13 x 1.18 in.)                                                                                                                                                                |
| Note                     | For some of rack mount products, please note that the standard physical dimensions of WxDxH are expressed using a LxWxH format.                                                                                  |



### Diagram



## ATEN International Co., Ltd.

3F., No.125, Sec. 2, Datong Rd., Sijhih District., New Taipei City 221, Taiwan

Phone: 886-2-8692-6789 Fax: 886-2-8692-6767 www.aten.com E-mail: marketing@aten.com



© Copyright 2015 ATEN® International Co., Ltd.
ATEN and the ATEN logo are trademarks of ATEN International Co., Ltd.
All rights reserved. All other trademarks are the property of their respective owners.