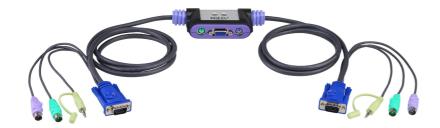

# CS62A

2-Port PS/2 VGA/Audio Cable KVM Switch (1.2m)

CS62A 2-Port KVM Switch has a handy design integrating with 4 feet of cables. It can control 2 servers via a single console.

### **Features**

- One PS/2 console controls 2 computers
- Compact design, built in 1.2m cables
- All-in-one design
- With speaker support
- Superior video quality- up to 2048 x 1536; DDC2B
- Auto Scan function to monitor computer operation
- Bus-Powered
- OS Compatibility includes Windows 2000/XP/Vista, LINUX and FreeBSD