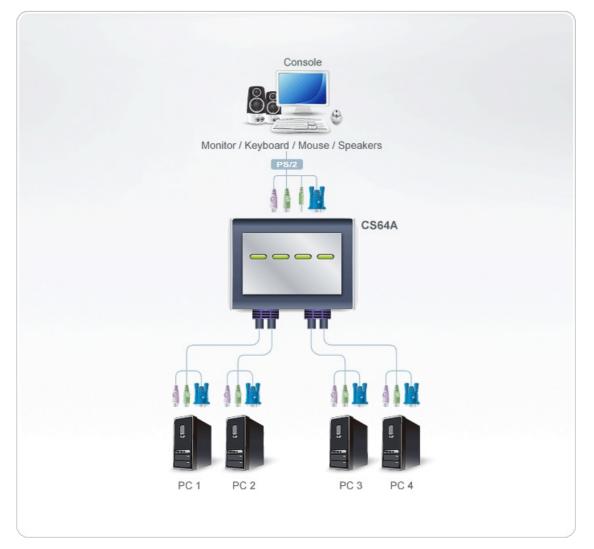

|
| Weight                    | 0.67 kg(1.48 lb)                                                                                                                                                                                                         |
| Dimensions (L x W x<br>H) | 7.86 x 7.86 x 3.06 cm<br>(3.09 x 3.09 x 1.2 in.)                                                                                                                                                                         |
| Note                      | For some of rack mount products, please note that the standard physical dimensions of WxDxH are expressed using a LxWxH format.                                                                                          |



#### Diagram



## ATEN International Co., Ltd.

3F., No.125, Sec. 2, Datong Rd., Sijhih District., New Taipei City 221, Taiwan Phone: 886-2-8692-6789 Fax: 886-2-8692-6767 www.aten.com E-mail: marketing@aten.com



© Copyright 2015 ATEN® International Co., Ltd. ATEN and the ATEN logo are trademarks of ATEN International Co., Ltd. All rights reserved. All other trademarks are the property of their respective owners.