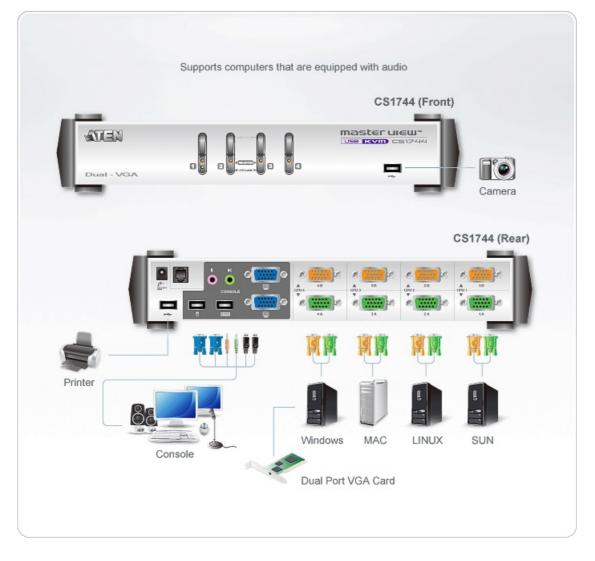

.27 lb )                                                                                                                                                                                                                                  |
| Dimensions (L x W x H) | 27.00 x 8.80 x 5.55 cm<br>(10.63 x 3.46 x 2.19 in.)                                                                                                                                                                                                  |
| Note                   | For some of rack mount products, please note that the standard physical dimensions of WxDxH are expressed using a LxWxH format.                                                                                                                      |



### Diagram



## ATEN International Co., Ltd.

3F., No.125, Sec. 2, Datong Rd., Sijhih District., New Taipei City 221, Taiwan Phone: 886-2-8692-6789 Fax: 886-2-8692-6767 www.aten.com E-mail: marketing@aten.com



© Copyright 2015 ATEN® International Co., Ltd. ATEN and the ATEN logo are trademarks of ATEN International Co., Ltd. All rights reserved. All other trademarks are the property of their respective owners.