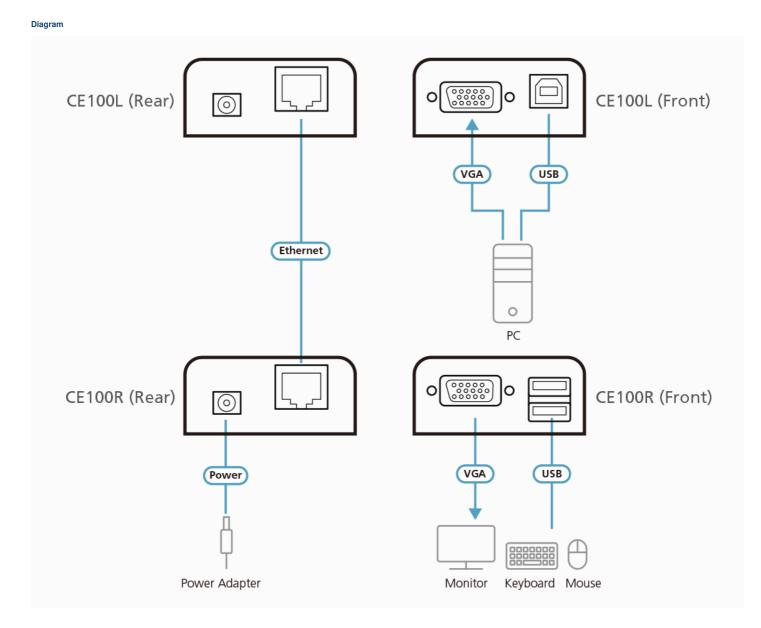

## **CE100**

USB VGA Cat 5 Mini KVM Extender (1280 x 1024@100m)

The CE100 USB KVM Extender with superior video quality and built-in ESD protection allows access to a computer system from a remote USB console (USB keyboard, USB mouse, and monitor). The CE100 improves on previous designs by: 1) incorporating a compensation adjustment function at the Remote unit for greater video quality; and 2) using inexpensive Cat 5e cable, instead of bulky, expensive, standard cables, to provide a neater, more convenient, more reliable data transfer connection.

## Features

- Extends local PC VGA/keyboard/Mouse to Remote side
   Uses Cat 5e cable to connect the local and remote units
   Easily add or remove computers connected to the installation
- Supports real time DDC communication
   Superior video quality up to 1920 x 1200
- Allow access to a computer from the remote console up to 330 feet (100 m) distance