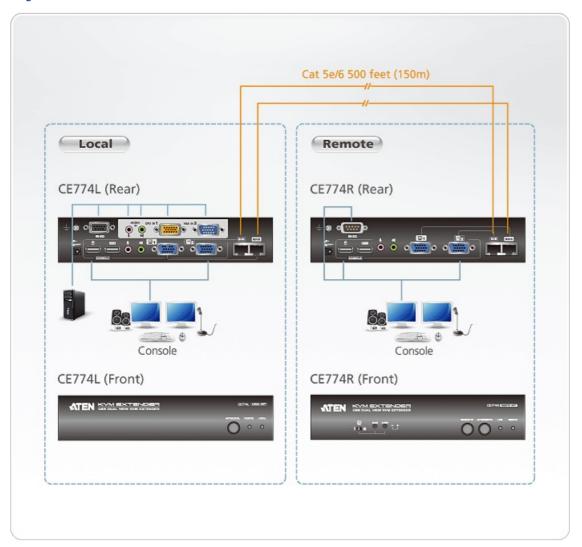

| Metal                                           |  |
| Weight                    | 0.69 kg ( 1.52 lb )                                                                                                             | 0.69 kg ( 1.52 lb )                             |  |
| Dimensions (L<br>x W x H) | 20.00 x 7.62 x 4.20 cm<br>(7.87 x 3 x 1.65 in.)                                                                                 | 20.00 x 7.63 x 4.20 cm<br>(7.87 x 3 x 1.65 in.) |  |
| Note                      | For some of rack mount products, please note that the standard physical dimensions of WxDxH are expressed using a LxWxH format. |                                                 |  |

## Diagram



# ATEN International Co., Ltd.

3F., No.125, Sec. 2, Datong Rd., Sijhih District., New Taipei City 221, Taiwan Phone: 886-2-8692-6789 Fax: 886-2-8692-6767

www.aten.com E-mail: marketing@aten.com



© Copyright 2015 ATEN® International Co., Ltd.
ATEN and the ATEN logo are trademarks of ATEN International Co., Ltd.
All rights reserved. All other trademarks are the property of their respective owners.