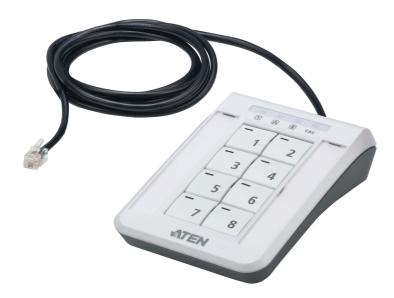

## 2XRT-0021G

ATEN Desktop KVM Remote Port Selector with Keypad

The ATEN Desktop KVM Remote Port Selector with Keypad,2XRT-0021G, is designed to enhance user experience and efficiency while operating ATEN desktop KVM Switches by providing an efficient way to switch between connected computers. Users can simply plug and play the 2XRT-0021G to the desktop KVM Switch without any additional software installation required to quickly and easily control desktop KVM Switch. Once the 2XRT-0021G is connected, simply press its pushbuttons to switch KVM focus. The status will show on both the KVM front panel LEDs and the 2XRT-0021G front panel LEDs. Thanks to its compact size, the device can be placed line-of-sight on the desktop, enabling instant switching across multiple PCs and optimizing productivity while eliminating cable clutter.