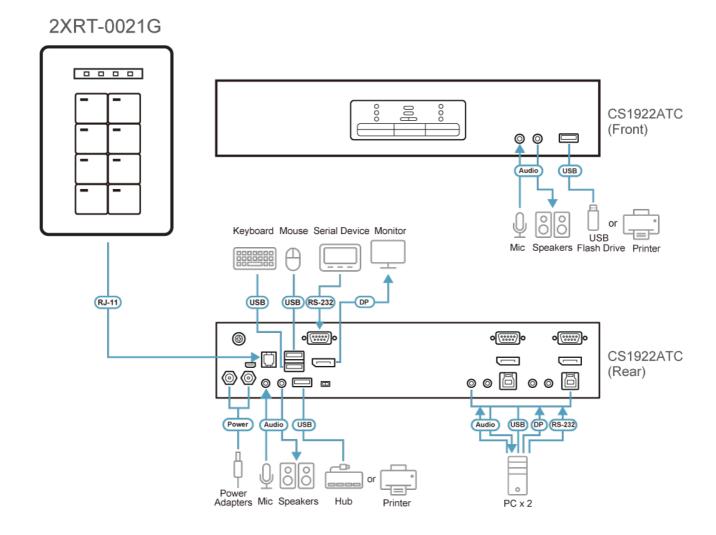

|
| Weight                       | 0.14 kg ( 0.31 lb )                                                                                                                                                                                                  |
| Dimensions (L x W x H)       | 7.70 x 11.19 x 3.60 cm<br>(3.03 x 4.41 x 1.42 in.)                                                                                                                                                                   |
| Note                         | For some of rack mount products, please note that the standard physical dimensions of WxDxH are expressed using a LxWxH format.                                                                                      |

## Diagram