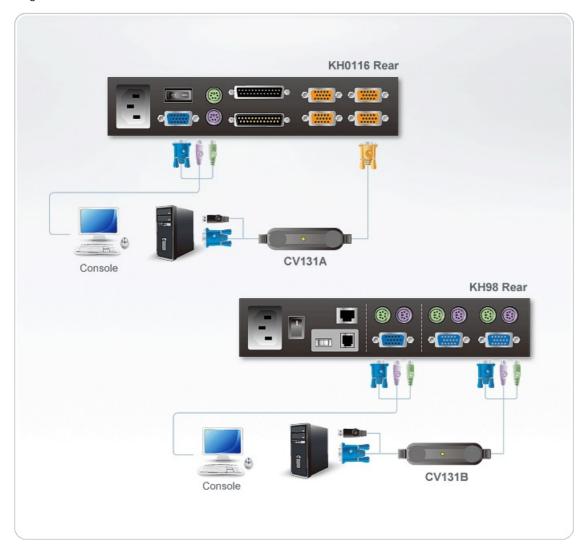

| Plastic                                                                                                                         |
| Weight                    | 0.21 kg ( 0.46 lb )                                                                                                             |
| Cable Length              | 1.8 m                                                                                                                           |
| Dimensions (L x W x<br>H) | 10.65 x 4.20 x 2.07 cm<br>(4.19 x 1.65 x 0.81 in.)                                                                              |
| Note                      | For some of rack mount products, please note that the standard physical dimensions of WxDxH are expressed using a LxWxH format. |



### Diagram



## ATEN International Co., Ltd.

3F., No.125, Sec. 2, Datong Rd., Sijhih District., New Taipei City 221, Taiwan Phone: 886-2-8692-6789 Fax: 886-2-8692-6767

www.aten.com E-mail: marketing@aten.com



© Copyright 2015 ATEN® International Co., Ltd.
ATEN and the ATEN logo are trademarks of ATEN International Co., Ltd.
All rights reserved. All other trademarks are the property of their respective owners.