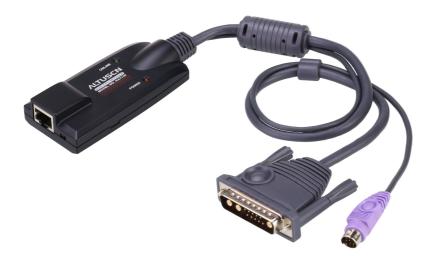

# **KA7130**

SUN Legacy KVM Adapter

The KA7130 Sun Legacy KVM Adapter Cable connects the KVM switch to the console ports of the target computer. With its small form factor and light weight design, it represents the next generation of Sun Legacy KVM Adapter Cables - offering superior signal compensation and delay skew techniques for greatly enhanced video quality.

#### **Features**

- Auto Signal Compensation (ASC), no DIP switch setting needed for the different distances
- Keyboard and mouse emulation keeps your server functioning smoothly when it is disconnected from the switch's KVM port or relocated to different KVM port
- · Lifetime firmware upgrades
- Superior video quality supports resolution up to 1600 x 1200\*
- · Built in ASIC for greater reliability and compatibility
- Compact size
  - \* This maximum resolution may vary depending on the transmission distance. For more details, please refer to the product pages of the connected KVM switches.

## Specification

| Connectors             |                                                                                                                                 |
|------------------------|---------------------------------------------------------------------------------------------------------------------------------|
| Link                   | 1 x RJ-45 Female                                                                                                                |
| Computer               | 1 x Min Din 8 Male<br>1 x 13W3 Male                                                                                             |
| LEDs                   |                                                                                                                                 |
| Online                 | 1 (Green)                                                                                                                       |
| Power                  | 1 (Orange)                                                                                                                      |
| Physical Properties    |                                                                                                                                 |
| Housing                | Plastic                                                                                                                         |
| Weight                 | 0.16 kg ( 0.35 lb )                                                                                                             |
| Dimensions (L x W x H) | 9.00 x 4.30 x 2.18 cm<br>(3.54 x 1.69 x 0.86 in.)                                                                               |
| Note                   | For some of rack mount products, please note that the standard physical dimensions of WxDxH are expressed using a LxWxH format. |