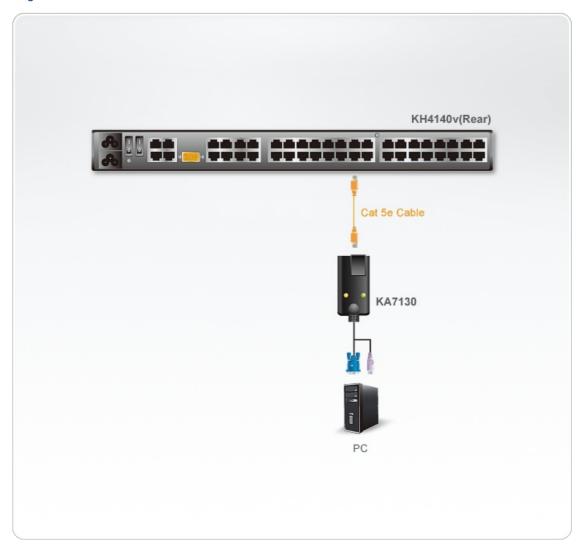

Physical Properties    |                                                                                                                                 |
| Housing                | Plastic                                                                                                                         |
| Weight                 | 0.16 kg ( 0.35 lb )                                                                                                             |
| Dimensions (L x W x H) | 9.00 x 4.30 x 2.18 cm<br>(3.54 x 1.69 x 0.86 in.)                                                                               |
| Note                   | For some of rack mount products, please note that the standard physical dimensions of WxDxH are expressed using a LxWxH format. |



### Diagram



### ATEN International Co., Ltd.

3F., No.125, Sec. 2, Datong Rd., Sijhih District., New Taipei City 221, Taiwan

Phone: 886-2-8692-6789 Fax: 886-2-8692-6767 www.aten.com E-mail: marketing@aten.com



© Copyright 2015 ATEN® International Co., Ltd.
ATEN and the ATEN logo are trademarks of ATEN International Co., Ltd.
All rights reserved. All other trademarks are the property of their respective owners.