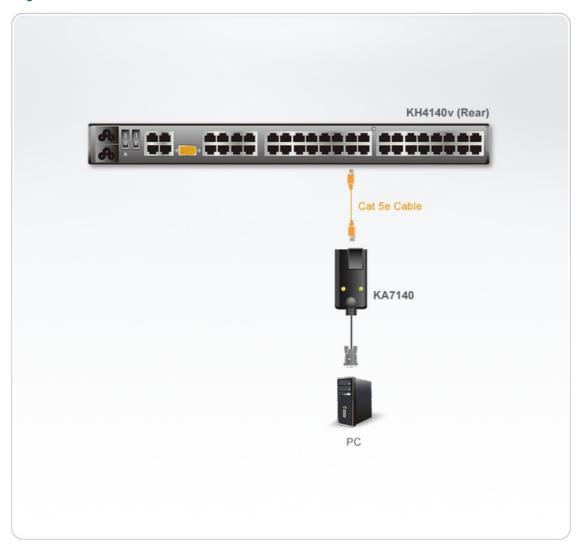

Properties      |                                                                                                                                 |
| Housing                  | Plastic                                                                                                                         |
| Weight                   | 0.09 kg ( 0.2 lb )                                                                                                              |
| Dimensions (L x W x H)   | 9.00 x 4.30 x 2.18 cm<br>(3.54 x 1.69 x 0.86 in.)                                                                               |
| Note                     | For some of rack mount products, please note that the standard physical dimensions of WxDxH are expressed using a LxWxH format. |



### Diagram



### ATEN International Co., Ltd.

3F., No.125, Sec. 2, Datong Rd., Sijhih District., New Taipei City 221, Taiwan Phone: 886-2-8692-6789 Fax: 886-2-8692-6767

www.aten.com E-mail: marketing@aten.com



© Copyright 2015 ATEN® International Co., Ltd.
ATEN and the ATEN logo are trademarks of ATEN International Co., Ltd.
All rights reserved. All other trademarks are the property of their respective owners.