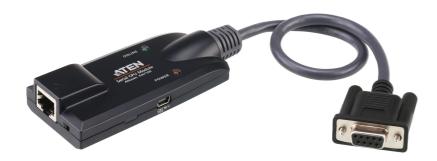

# **KA7140**

Serial Console Adapter

The Altusen Serial KVM Adapter Cable connected to KVM device allows the control of serial devices through serial ports. This adapter is light and come in compact form factor, ideal for rack-mount or desktop servers.

## Specification

| Connectors               |                                                                                                                                 |
|--------------------------|---------------------------------------------------------------------------------------------------------------------------------|
| Link                     | 1 x RJ-45 Female                                                                                                                |
| Computer                 | 1 x DB-9 Female                                                                                                                 |
| Power                    | 1 x Mini USB Type B Female (Black)                                                                                              |
| LEDs                     |                                                                                                                                 |
| Online                   | 1 (Green)                                                                                                                       |
| Power                    | 1 (Orange)                                                                                                                      |
| Environmental            |                                                                                                                                 |
| Operating<br>Temperature | 0-50°C                                                                                                                          |
| Storage<br>Temperature   | -20–60°C                                                                                                                        |
| Physical Properties      |                                                                                                                                 |
| Housing                  | Plastic                                                                                                                         |
| Weight                   | 0.09 kg ( 0.2 lb )                                                                                                              |
| Dimensions (L x W x H)   | 9.00 x 4.30 x 2.18 cm<br>(3.54 x 1.69 x 0.86 in.)                                                                               |
| Note                     | For some of rack mount products, please note that the standard physical dimensions of WxDxH are expressed using a LxWxH format. |