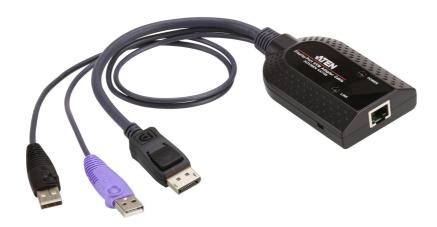

# **KA7169**

USB DisplayPort Virtual Media KVM Adapter with Smart Card Support - TAA

The KA7169 KVM Adapter Cable connects a KVM switch to the DisplayPort video and USB ports of a target computer. The KA7169 supports a DisplayPort connection and provides a USB plug to connect a target computer for Smart Card/CAC support\*. With its small size and light weight design, it represents the next generation of KVM Adapter Cables – offering superior signal compensation and delay skew technologies for greatly enhanced video quality.

# Specification

| Connectors               |                                                                                                                                 |
|--------------------------|---------------------------------------------------------------------------------------------------------------------------------|
| Link                     | 1 x RJ-45 Female                                                                                                                |
| Computer                 | 2 x USB Type A Male<br>1 x DisplayPort Male                                                                                     |
| LEDs                     |                                                                                                                                 |
| Link                     | 1 (Green)                                                                                                                       |
| Power                    | 1 (Orange)                                                                                                                      |
| Environmental            |                                                                                                                                 |
| Operating<br>Temperature | 0-50°C                                                                                                                          |
| Storage<br>Temperature   | -20-60°C                                                                                                                        |
| Physical Properties      |                                                                                                                                 |
| Housing                  | Plastic                                                                                                                         |
| Weight                   | 0.11 kg ( 0.24 lb )                                                                                                             |
| Dimensions (L x W x H)   | 9.10 x 5.60 x 2.12 cm<br>(3.58 x 2.2 x 0.83 in.)                                                                                |
| Note                     | For some of rack mount products, please note that the standard physical dimensions of WxDxH are expressed using a LxWxH format. |