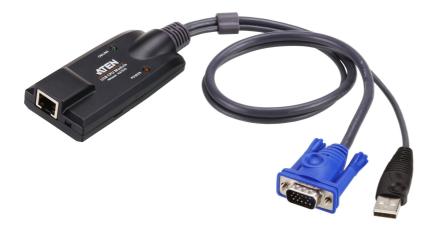

# **KA7570**

USB VGA KVM Adapter

The KA7570 USB KVM Adapter Cable connects the KVM switch to the video and USB ports of the target computer. With its small form factor and light weight design, it fits perfectly into most of the rack-mount or desktop servers.

## Specification

| Connectors               |                                                                                                                                 |
|--------------------------|---------------------------------------------------------------------------------------------------------------------------------|
| Link                     | 1 x RJ-45 Female                                                                                                                |
| Computer                 | 1 x USB Type A Male<br>1 x HDB-15 Male                                                                                          |
| LEDs                     |                                                                                                                                 |
| Online                   | 1 (Green)                                                                                                                       |
| Power                    | 1 (Orange)                                                                                                                      |
| Environmental            |                                                                                                                                 |
| Operating<br>Temperature | 0-50°C                                                                                                                          |
| Storage<br>Temperature   | -20-60°C                                                                                                                        |
| Physical Properties      |                                                                                                                                 |
| Housing                  | Plastic                                                                                                                         |
| Weight                   | 0.15 kg ( 0.33 lb )                                                                                                             |
| Dimensions (L x W x H)   | 9.00 x 4.30 x 2.18 cm<br>(3.54 x 1.69 x 0.86 in.)                                                                               |
| Note                     | For some of rack mount products, please note that the standard physical dimensions of WxDxH are expressed using a LxWxH format. |