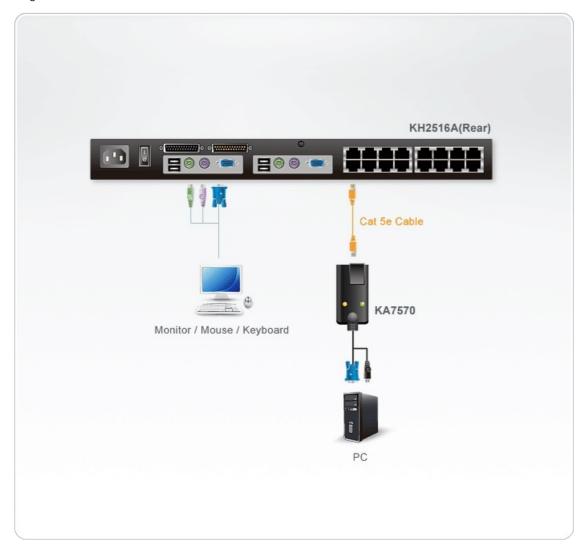

roperties      |                                                                                                                                 |
| Housing                  | Plastic                                                                                                                         |
| Weight                   | 0.15 kg ( 0.33 lb )                                                                                                             |
| Dimensions (L x W x H)   | 9.00 x 4.30 x 2.18 cm<br>(3.54 x 1.69 x 0.86 in.)                                                                               |
| Note                     | For some of rack mount products, please note that the standard physical dimensions of WxDxH are expressed using a LxWxH format. |



#### Diagram



### ATEN International Co., Ltd.

3F., No.125, Sec. 2, Datong Rd., Sijhih District., New Taipei City 221, Taiwan

Phone: 886-2-8692-6789 Fax: 886-2-8692-6767 www.aten.com E-mail: marketing@aten.com



© Copyright 2015 ATEN® International Co., Ltd.
ATEN and the ATEN logo are trademarks of ATEN International Co., Ltd.
All rights reserved. All other trademarks are the property of their respective owners.