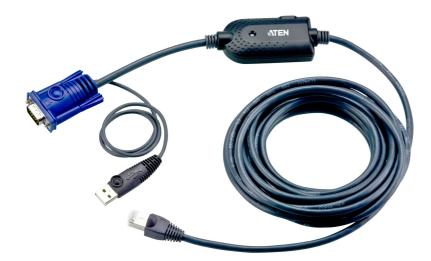

## KA7970

USB VGA KVM Adapter Cable

The KA7970 USB KVM Adapter Cable connects the KVM switch to the video and USB ports of the target computer. With its small form factor and light weight design, it fits perfectly into most of the rack-mount or desktop servers.

## Features

- Keyboard and mouse emulation keeps your server functioning smoothly when it is disconnected from the switch's KVM port or relocated to different KVM port
- Lifetime firmware upgrades
- Built in 15 feet (4.5m) Cat 5 cable
- Superior video quality supports resolution of up to 1600 x 1200 within the distance of up to 15 feet (4.5m)
- Hot pluggable add or remove computers without having to power down the switch.
- Compact size

## Specification

| Connectors                |                                                                                                                                 |
|---------------------------|---------------------------------------------------------------------------------------------------------------------------------|
| Link                      | 1 x RJ-45 Male with 4.5m Cat 5 cable                                                                                            |
| Computer                  | 1 x USB Type A Male<br>1 x HDB-15 Male                                                                                          |
| LEDs                      |                                                                                                                                 |
| Online                    | 1 (Orange)                                                                                                                      |
| Environmental             |                                                                                                                                 |
| Operating<br>Temperature  | 0-50°C                                                                                                                          |
| Storage<br>Temperature    | -20-60°C                                                                                                                        |
| Physical Properties       |                                                                                                                                 |
| Housing                   | Plastic                                                                                                                         |
| Weight                    | 0.24 kg ( 0.53 lb )                                                                                                             |
| Dimensions (L x W x<br>H) | 7.93 x 3.70 x 1.55 cm<br>(3.12 x 1.46 x 0.61 in.)                                                                               |
| Note                      | For some of rack mount products, please note that the standard physical dimensions of WxDxH are expressed using a LxWxH format. |