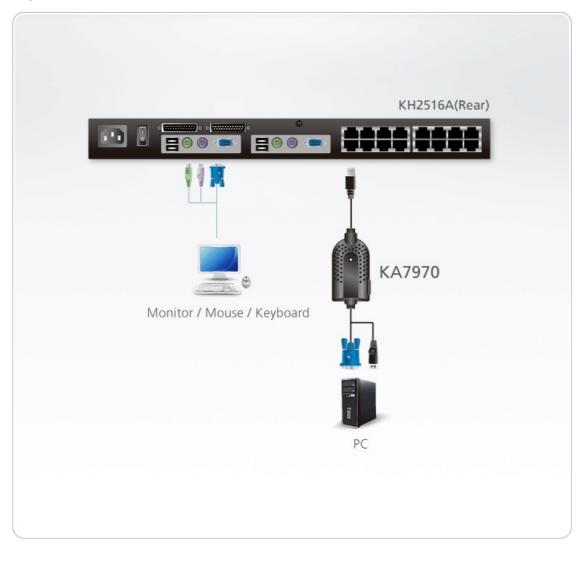

operties       |                                                                                                                                 |
| Housing                   | Plastic                                                                                                                         |
| Weight                    | 0.24 kg ( 0.53 lb )                                                                                                             |
| Dimensions (L x W x<br>H) | 7.93 x 3.70 x 1.55 cm<br>(3.12 x 1.46 x 0.61 in.)                                                                               |
| Note                      | For some of rack mount products, please note that the standard physical dimensions of WxDxH are expressed using a LxWxH format. |

## Diagram