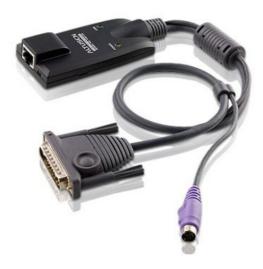

# **KA9130**

SUN Legacy KVM Adapter

The Altusen SUN CPU adapters connect KVM cables to the console ports of the SUN servers. Those adapters are light and in small form factor, fit perfectly into most of the rack-mount or desktop servers.

## Specification

| Connectors             |                                                                                                                                 |
|------------------------|---------------------------------------------------------------------------------------------------------------------------------|
| Link                   | 1 x RJ-45 Female                                                                                                                |
| Computer               | 1 x Min Din 6 Male<br>1 x 13W3 Male                                                                                             |
| LEDs                   |                                                                                                                                 |
| Online                 | 1 (Green)                                                                                                                       |
| Link                   | 1 (Orange)                                                                                                                      |
| Physical Properties    |                                                                                                                                 |
| Housing                | Plastic                                                                                                                         |
| Weight                 | 0.16 kg ( 0.35 lb )                                                                                                             |
| Dimensions (L x W x H) | 9.00 x 4.30 x 2.18 cm<br>(3.54 x 1.69 x 0.86 in.)                                                                               |
| Note                   | For some of rack mount products, please note that the standard physical dimensions of WxDxH are expressed using a LxWxH format. |