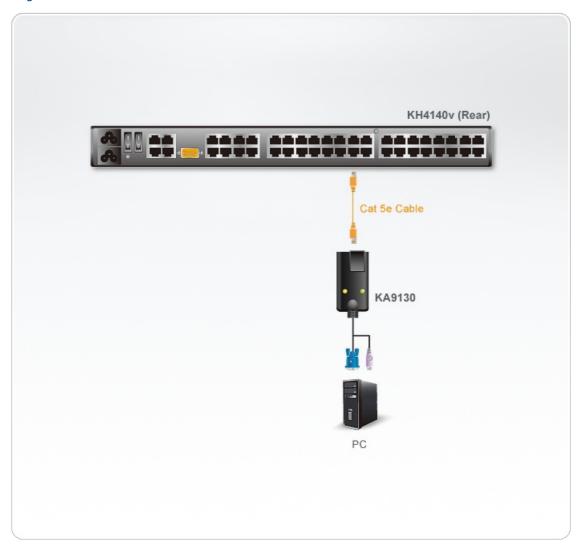

Physical Properties    |                                                                                                                                 |
| Housing                | Plastic                                                                                                                         |
| Weight                 | 0.16 kg ( 0.35 lb )                                                                                                             |
| Dimensions (L x W x H) | 9.00 x 4.30 x 2.18 cm<br>(3.54 x 1.69 x 0.86 in.)                                                                               |
| Note                   | For some of rack mount products, please note that the standard physical dimensions of WxDxH are expressed using a LxWxH format. |



#### Diagram



### ATEN International Co., Ltd.

3F., No.125, Sec. 2, Datong Rd., Sijhih District., New Taipei City 221, Taiwan

Phone: 886-2-8692-6789 Fax: 886-2-8692-6767 www.aten.com E-mail: marketing@aten.com



© Copyright 2015 ATEN® International Co., Ltd.
ATEN and the ATEN logo are trademarks of ATEN International Co., Ltd.
All rights reserved. All other trademarks are the property of their respective owners.