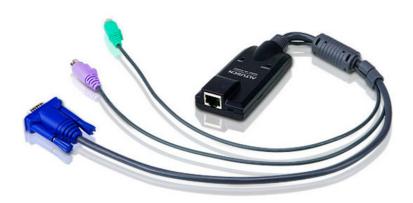

# **KA9520**

PS/2 VGA KVM Adapter

The Altusen PS/2 CPU adapters connect KVM cables to the PS/2 console ports of the servers. Those adapters are light and in small form factor, fit perfectly into most of the rack-mount or desktop servers.

## Specification

| Connectors             |                                                                                                                                 |
|------------------------|---------------------------------------------------------------------------------------------------------------------------------|
| Link                   | 1 x RJ-45 Female                                                                                                                |
| Computers              | 2 x Min Din 6 Male<br>1 x HDB-15 Male                                                                                           |
| LEDs                   |                                                                                                                                 |
| Online                 | 1 (Green)                                                                                                                       |
| Link                   | 1 (Orange)                                                                                                                      |
| Physical Properties    |                                                                                                                                 |
| Housing                | Plastic                                                                                                                         |
| Weight                 | 0.14 kg ( 0.31 lb )                                                                                                             |
| Dimensions (L x W x H) | 9.00 x 4.30 x 2.18 cm<br>(3.54 x 1.69 x 0.86 in.)                                                                               |
| Note                   | For some of rack mount products, please note that the standard physical dimensions of WxDxH are expressed using a LxWxH format. |