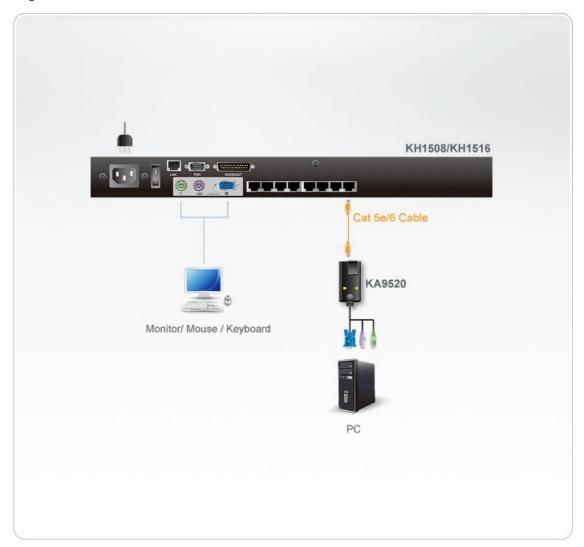

Physical Properties    |                                                                                                                                 |
| Housing                | Plastic                                                                                                                         |
| Weight                 | 0.14 kg ( 0.31 lb )                                                                                                             |
| Dimensions (L x W x H) | 9.00 x 4.30 x 2.18 cm<br>(3.54 x 1.69 x 0.86 in.)                                                                               |
| Note                   | For some of rack mount products, please note that the standard physical dimensions of WxDxH are expressed using a LxWxH format. |



#### Diagram



### ATEN International Co., Ltd.

3F., No.125, Sec. 2, Datong Rd., Sijhih District., New Taipei City 221, Taiwan

Phone: 886-2-8692-6789 Fax: 886-2-8692-6767 www.aten.com E-mail: marketing@aten.com



© Copyright 2015 ATEN® International Co., Ltd.
ATEN and the ATEN logo are trademarks of ATEN International Co., Ltd.
All rights reserved. All other trademarks are the property of their respective owners.