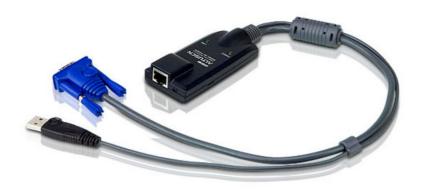

# **KA9570**

USB KVM Adapter Cable (CPU Module)

The Altusen USB CPU adapters connect KVM cables to the USB console ports of the servers. Those adapters are light and in small form factor, fit perfectly into most of the rack-mount or desktop servers.

## Specification

| Connectors             |                                                                                                                                 |
|------------------------|---------------------------------------------------------------------------------------------------------------------------------|
| Link                   | 1 x RJ-45 Female                                                                                                                |
| Computers              | 1 x USB Type A Male<br>1 x HDB-15 Male                                                                                          |
| LEDs                   |                                                                                                                                 |
| Online                 | 1 (Green)                                                                                                                       |
| Link                   | 1 (Orange)                                                                                                                      |
| Physical Properties    |                                                                                                                                 |
| Housing                | Plastic                                                                                                                         |
| Weight                 | 0.15 kg ( 0.33 lb )                                                                                                             |
| Dimensions (L x W x H) | 9.00 x 4.30 x 2.18 cm<br>(3.54 x 1.69 x 0.86 in.)                                                                               |
| Note                   | For some of rack mount products, please note that the standard physical dimensions of WxDxH are expressed using a LxWxH format. |