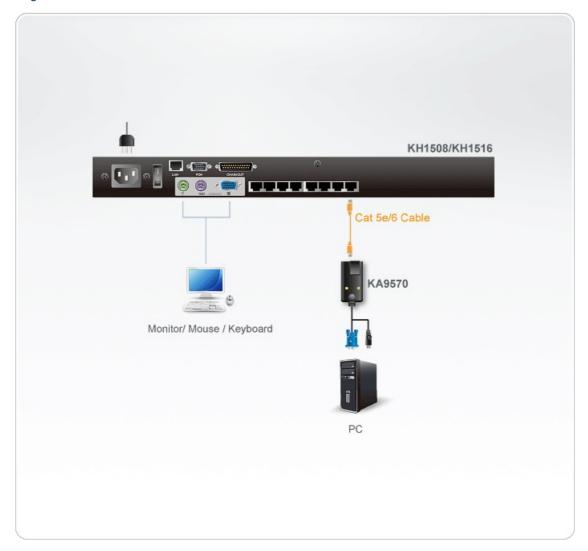

Physical Properties    |                                                                                                                                 |
| Housing                | Plastic                                                                                                                         |
| Weight                 | 0.15 kg ( 0.33 lb )                                                                                                             |
| Dimensions (L x W x H) | 9.00 x 4.30 x 2.18 cm<br>(3.54 x 1.69 x 0.86 in.)                                                                               |
| Note                   | For some of rack mount products, please note that the standard physical dimensions of WxDxH are expressed using a LxWxH format. |



#### Diagram



### ATEN International Co., Ltd.

3F., No.125, Sec. 2, Datong Rd., Sijhih District., New Taipei City 221, Taiwan

Phone: 886-2-8692-6789 Fax: 886-2-8692-6767 www.aten.com E-mail: marketing@aten.com



© Copyright 2015 ATEN® International Co., Ltd.
ATEN and the ATEN logo are trademarks of ATEN International Co., Ltd.
All rights reserved. All other trademarks are the property of their respective owners.