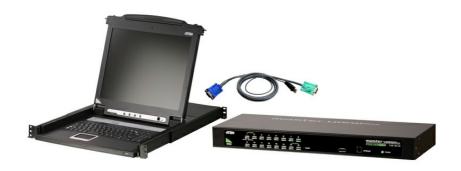

## **CLCS1316MUKIT**

16-Port USB KVM Bundle w/ 17in. LCD Console and 16-USB Cables (2U)

This Sku combines following items:

1 x CL1000M: 17in. LCD Console

1 x CS1316 16-port USB/PS2 Combo KVM Switch

4 x <u>2L5201U</u> 4 ft. USB KVM Cable

## **Features**

- 17in. LCD Console
- A single console controls up to 16 computers
- Dual Interface –supports computers and console with PS/2 or USB keyboards and mice
- $\bullet \ \ \text{Multiplatform support} \text{Windows 2000/XP/Vista, Linux, Mac, and Sun} \\$
- Display Emulation Technology stores the console monitor's EDID (Extended Display Identification Data) to optimize display resolution
- Auto PS/2 and USB interface detection
- USB / PS/2 keyboard and mouse emulation computers boot even when the console focus is elsewhere
- Video resolution up to 2048 x 1536; DDC2B
- No software required convenient computer selection via front panel pushbuttons, hotkeys and multilingual on-screen display (OSD) menus
- · Auto-senses station's position on daisy-chained installations; no need for manual dip switch setting; front panel led indicates station's position
- Port names automatically reconfigured when station sequence is changed
- Two level password security; only authorized users view and control computers; up to four users and an administrator with separate profiles for each
- Auto Scan feature for monitoring user-selected computers
- Broadcast mode; operations simultaneously performed on all selected computers
- $\bullet\,$  Hot pluggable add or remove computers without having to power down the switch
- Buzzer on/off via hotkey and OSD
- Firmware upgrades to all the chained KVM switches at the same time via the daisy-chain cable
- Rack mountable in 19" system rack (1U)