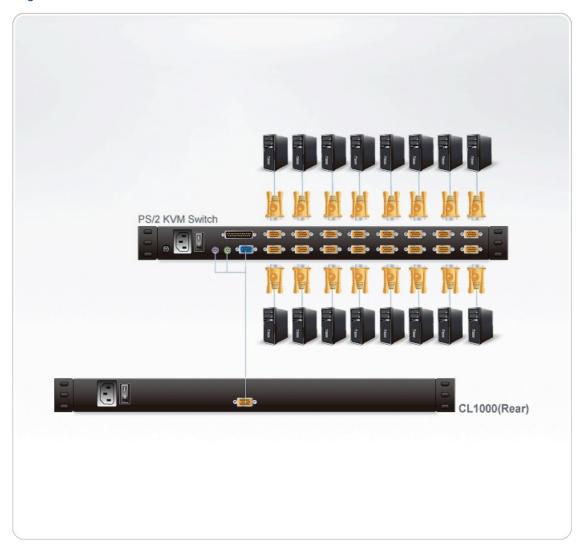

menus
- · Auto-senses station's position on daisy-chained installations; no need for manual dip switch setting; front panel led indicates station's position
- Port names automatically reconfigured when station sequence is changed
- Two level password security; only authorized users view and control computers; up to four users and an administrator with separate profiles for each
- Auto Scan feature for monitoring user-selected computers
- Broadcast mode; operations simultaneously performed on all selected computers
- $\bullet\,$  Hot pluggable add or remove computers without having to power down the switch
- Buzzer on/off via hotkey and OSD
- Firmware upgrades to all the chained KVM switches at the same time via the daisy-chain cable
- Rack mountable in 19" system rack (1U)



## Diagram



## ATEN International Co., Ltd.

3F., No.125, Sec. 2, Datong Rd., Sijhih District., New Taipei City 221, Taiwan

Phone: 886-2-8692-6789 Fax: 886-2-8692-6767 www.aten.com E-mail: marketing@aten.com



© Copyright 2015 ATEN® International Co., Ltd.
ATEN and the ATEN logo are trademarks of ATEN International Co., Ltd.
All rights reserved. All other trademarks are the property of their respective owners.