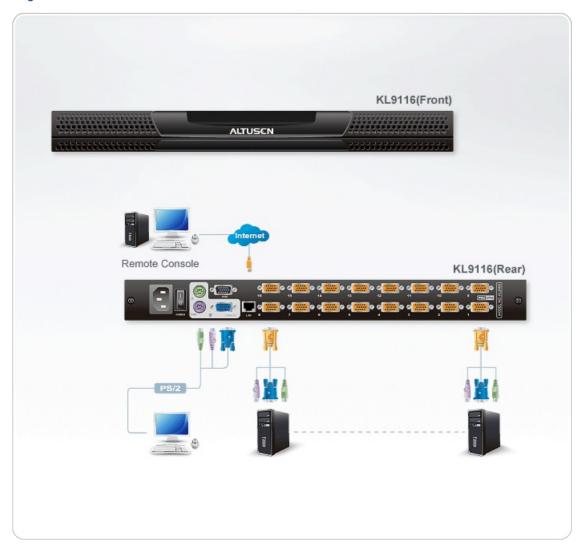

KVM cable

## **Features**

- Support 2 bus sessions(1 local; 1 Remote) 2 different users can access 2 different ports at the same time.
- Up to 32 users can log in at the same time for concurrent access to a server
- Message board feature allows logged in users to communicate with other users
- Ports can be set to Exclusive, Occupy and Share
- · Radius server support
- Monitor and control up to 16 computers from a single KVM console and up to 128 computers via cascading
- Remotely access computers via LAN, WAN, or the Internet; Supports 10Base-T, 100Base-T, TCP/IP, HTTP
- Protocols: TCP/IP, HTTP, HTTPS, UDP, RADIUS, DHCP, SSL, ARP, DNS
- Dual Bus-Concurrent log in for local and remote administrators
- Front panel can separate from main chassis for convenient rack mounting



## Diagram



## ATEN International Co., Ltd.

3F., No.125, Sec. 2, Datong Rd., Sijhih District., New Taipei City 221, Taiwan

Phone: 886-2-8692-6789 Fax: 886-2-8692-6767 www.aten.com E-mail: marketing@aten.com



© Copyright 2015 ATEN® International Co., Ltd.
ATEN and the ATEN logo are trademarks of ATEN International Co., Ltd.
All rights reserved. All other trademarks are the property of their respective owners.