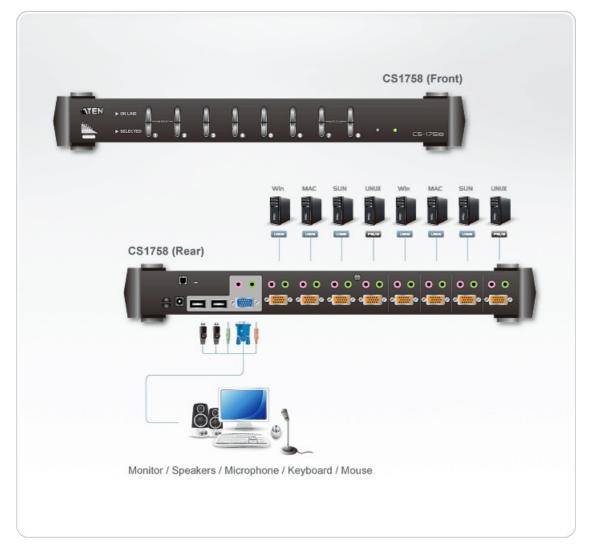

|
| Weight                    | 2.72 kg ( 5.99 lb )                                                                                                                                                                                                      |
| Dimensions (L x W x<br>H) | 43.72 x 16.10 x 4.40 cm<br>(17.21 x 6.34 x 1.73 in.)                                                                                                                                                                     |
| Note                      | For some of rack mount products, please note that the standard physical dimensions of WxDxH are expressed using a LxWxH format.                                                                                          |



### Diagram



## ATEN International Co., Ltd.

3F., No.125, Sec. 2, Datong Rd., Sijhih District., New Taipei City 221, Taiwan Phone: 886-2-8692-6789 Fax: 886-2-8692-6767 www.aten.com E-mail: marketing@aten.com



© Copyright 2015 ATEN® International Co., Ltd. ATEN and the ATEN logo are trademarks of ATEN International Co., Ltd. All rights reserved. All other trademarks are the property of their respective owners.