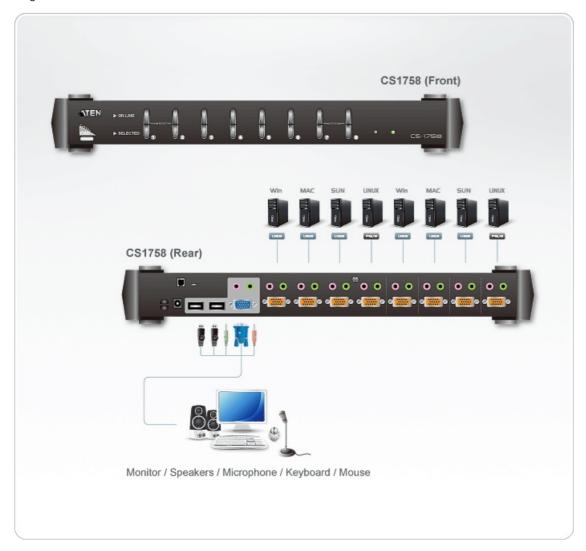

support allows sharing multimedia speakers and MIC phone
- Easy to operate computer selection via front panel switches, intuitive OSD (on screen display), and Hot Keys
- Security 2 level password protection for OSD
- Hot Pluggable both console side and computer side can hot swappable and auto-detect device change
- LED Display for easy status monitoring
- Auto Scan Mode for monitoring all computers
- · Complete keyboard emulation for error free booting
- Superior video quality; 2048 x 1536; support DDC2B.
- Total capacity expandable to support 512 computers via 3 levels of cascading
- Supports special keys on Sun and Mac keyboards
- · Firmware upgradeable through flash ROM
- Designed for both desktop and rack mount Includes four 6'USB KVM cables and four 10' USB KVM cables



## Diagram



## ATEN International Co., Ltd.

3F., No.125, Sec. 2, Datong Rd., Sijhih District., New Taipei City 221, Taiwan

Phone: 886-2-8692-6789 Fax: 886-2-8692-6767 www.aten.com E-mail: marketing@aten.com



© Copyright 2015 ATEN® International Co., Ltd.
ATEN and the ATEN logo are trademarks of ATEN International Co., Ltd.
All rights reserved. All other trademarks are the property of their respective owners.