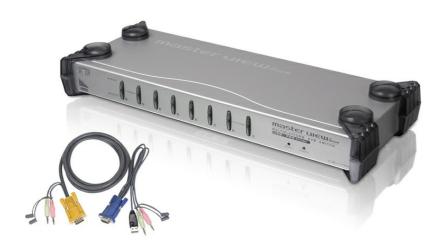

## **CS1758KIT**

8-Port PS/2-USB KVM Switch w/ 8-PS/2 Cables

This Sku combines following items:

CS1758 8-Port PS/2-USB KVM Switch

4-2L5302U 6 ft. USB KVM Cable 4-2L5303U 10 ft. USB KVM Cable