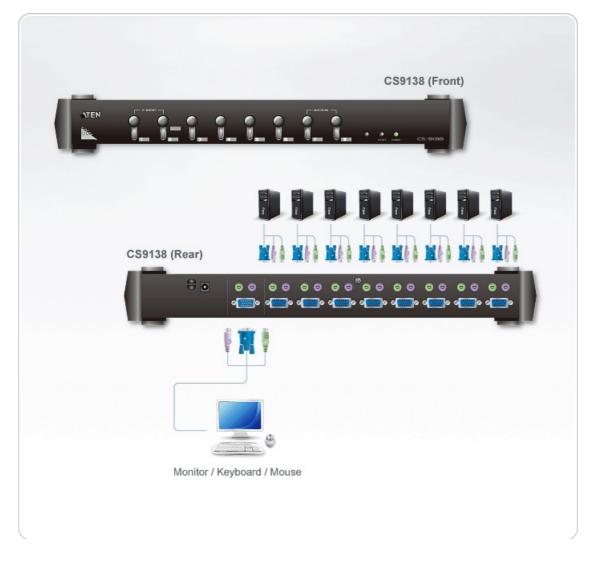

## **CS9138KIT**

8 Port PS/2 KVM Switch w/ 8 PS/2 Cables



This sku combines following items

CS9138 8-port PS/2 KVM Switch

2L5002P 6ft. PS/2 KVM Cable 2L5003P 10ft. PS/2 KVM Cable

## Features

- Use one keyboard, monitor and mouse to control 8 computers
- Control up to 512 computers by connecting multiple <u>CS9138</u> together
- On Screen Display provides a convenient method for accessing the computers
  Keyboard/mouse translation allows PS/2 peripherals to control both PS/2 and serial-based computers
- Plug-n-Play monitor support.
- High-resolution video support (up to 1920 x 1440)
  Easy to install no software required

- Built in AutoScan modeLED's allow for easy status monitoring
- · Cables included



## Diagram



## ATEN International Co., Ltd.

3F., No.125, Sec. 2, Datong Rd., Sijhih District., New Taipei City 221, Taiwan Phone: 886-2-8692-6789 Fax: 886-2-8692-6767 www.aten.com E-mail: marketing@aten.com



© Copyright 2015 ATEN® International Co., Ltd. ATEN and the ATEN logo are trademarks of ATEN International Co., Ltd. All rights reserved. All other trademarks are the property of their respective owners.