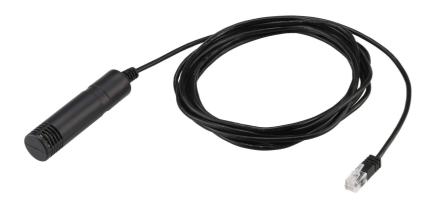

# **EA1240**

Temperature & Humidity Sensor

The PDU supports external, environment sensors that allow administrators to monitor temperature and humidity remotely. IT administrators can set environment thresholds to identify critical value and take preventive action before a system failure occurs – thereby helping to obtain the highest degree of availability for all mission-critical equipment.

#### **Features**

- Environmental Temperature Measurement
- Enviornmental Humidity Measurement
   Optional <u>PN7212</u> / <u>PN7320</u> Temp/Hum Sensor

## Specification

| Connectors            | RJ-11 Male                                    |  |
|-----------------------|-----------------------------------------------|--|
| Measurement           | 1                                             |  |
| Range                 | Temperature: 0 - 40°C<br>Humidity: 30– 80% RH |  |
| Accuracy              | Temperature: +/- 1°C<br>Humidity: +/- 3 % RH  |  |
| Supply Voltage        | 5 VDC (Max)                                   |  |
| Current Consumption   | 5mA(Max); 2mA(Avg.)                           |  |
| Environmental         |                                               |  |
| Operating Temperature | 0 - 55°C                                      |  |
| Storage Temperature   | -20 - 70°C                                    |  |
| Humidity              | < 95% RH                                      |  |
| Physical Properties   | •                                             |  |
| Housing               | Plastic                                       |  |
| Weight                | 0.06 kg                                       |  |
| Cable Length          | 3 m                                           |  |