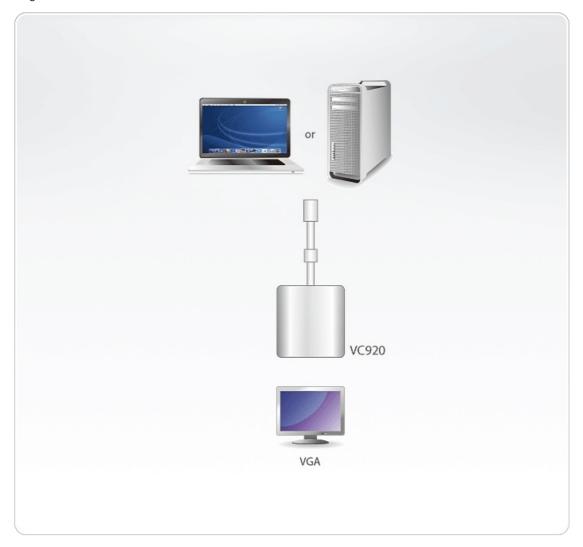

## Diagram

#### **Features**

The Mini DisplayPort to VGA Adapter allows you to connect a device with a Mini DisplayPort to a display with a VGA connector.

The adapter is perfect for Mac series products, including MacBook, MacBook Pro, MacBook Air, Mac mini and Mac Pro.