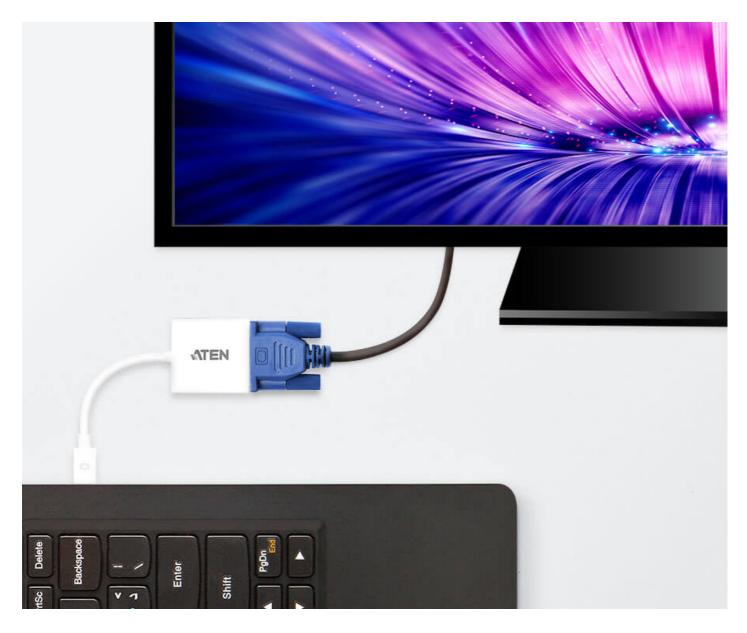

## Plug-n-Play

No installation software or drivers required. The VC920 is the perfect solution for connecting Mini DisplayPort inputs to VGA output displays.

Contact Sales

#### **Features**

The Mini DisplayPort to VGA Adapter allows you to connect a device with a Mini DisplayPort to a display with a VGA connector.

The adapter is perfect for Mac series products, including MacBook, MacBook Pro, MacBook Air, Mac mini and Mac Pro.