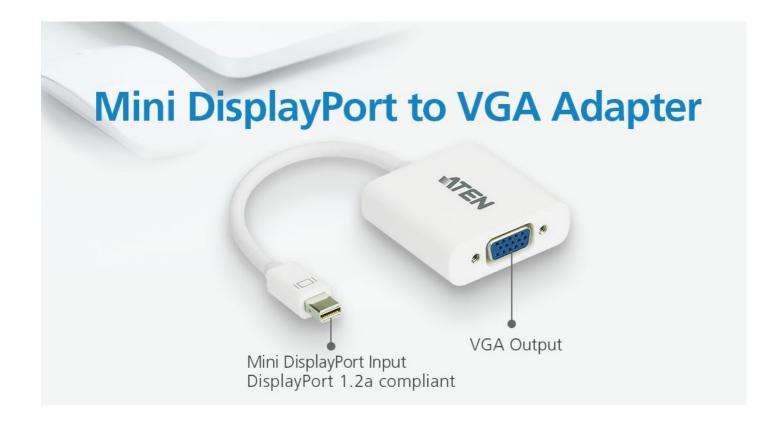

#### **Features**

The Mini DisplayPort to VGA Adapter allows you to connect a device with a Mini DisplayPort to a display with a VGA connector.

The adapter is perfect for Mac series products, including MacBook, MacBook Pro, MacBook Air, Mac mini and Mac Pro.

- Converts Mini DisplayPort signals to VGA output
- Supports VGA, SVGA, XGA, SXGA, UXGA and resolutions up to 1920x1200(PC) / 1080p(HDTV)
- Supports Mac Products including MacBook, MacBook Pro, MacBook Air, Mac mini and Mac Pro
- No software or driver installation needed
- DisplayPort 1.2 compliant