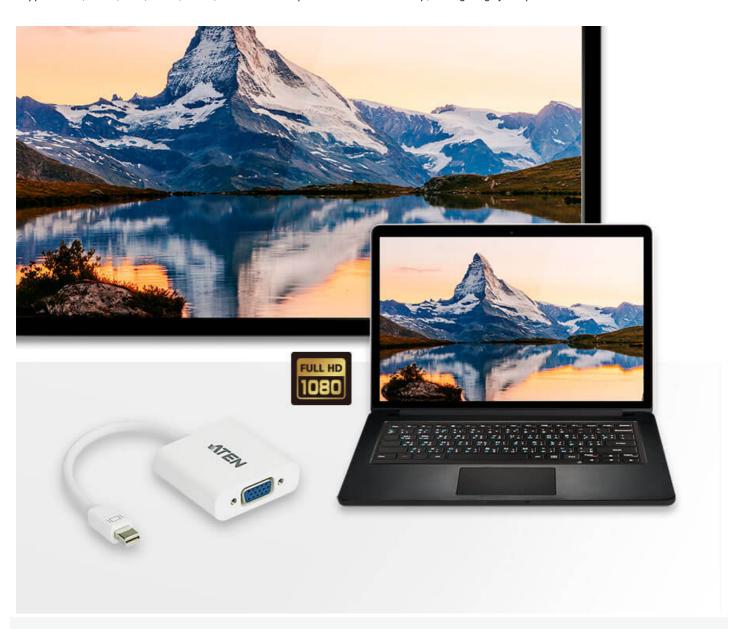

## **Superior Video Resolution**

Supports VGA, SVGA, XGA, SXGA, UXGA, and resolutions up to 1920 x 1200 and 1080p, making it highly compatible across devices.

**Talk to Our Experts** 

If you prefer to have ATEN contact you, please complete the form and a representative will be in touch with you shortly

- Converts Mini DisplayPort signals to VGA output
- Supports VGA, SVGA, XGA, SXGA, UXGA and resolutions up to 1920x1200(PC) / 1080p(HDTV)
- Supports Mac Products including MacBook, MacBook Pro, MacBook Air, Mac mini and Mac Pro
- No software or driver installation needed
- DisplayPort 1.2 compliant