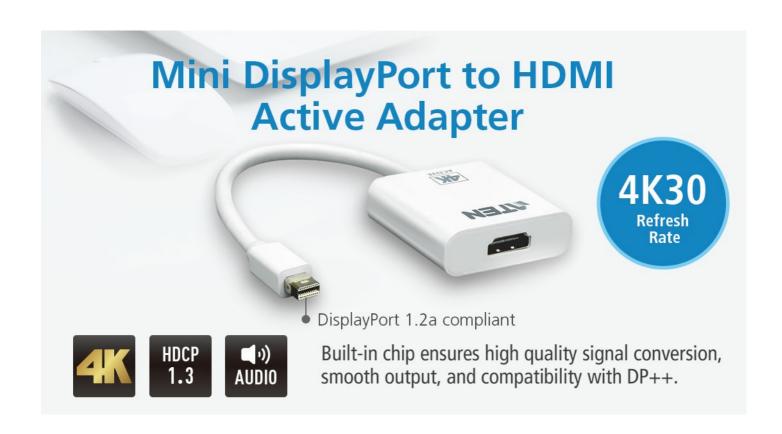

# VC981

4K Mini DisplayPort to HDMI Active Adapter

# Plug-n-Play

No installation software or drivers required. The VC981 is the perfect solution for connecting DisplayPort inputs to HDMI output displays. The built-in chip ensures high quality signal conversion, smooth output, and compatibility with DP++.

#### Supports 4K

Supports resolutions up to 4K, making it highly compatible across devices.

#### **Features**

The VC981 is an active Mini DisplayPort to HDMI adapter that allow you to connect your Mini DisplayPort/DisplayPort output device to the HDMI input of a 4K TV or other display.

The ATEN VC981 is an active adapter, featuring advanced chips which ensure stable video signal conversion even when the video source does not support dual-mode DisplayPort (DP++).\* Moreover, support for resolutions up to 4K make this adapter ideal for users who require a high performance signal conversion solution.

- Converts Mini DisplayPort signals to HDMI output
- Supports VGA, SVGA, XGA, SXGA, UXGA, 1080p and resolutions up to 4K UHD
- Active adapter features an advanced chip which ensures stable video signal conversion even when the video source does not support dual-mode DisplayPort (DP++)\*
- Supports AMD Eyefinity™ Technology (multi-screen setups)
- Audio supported
- · No software or driver installation required