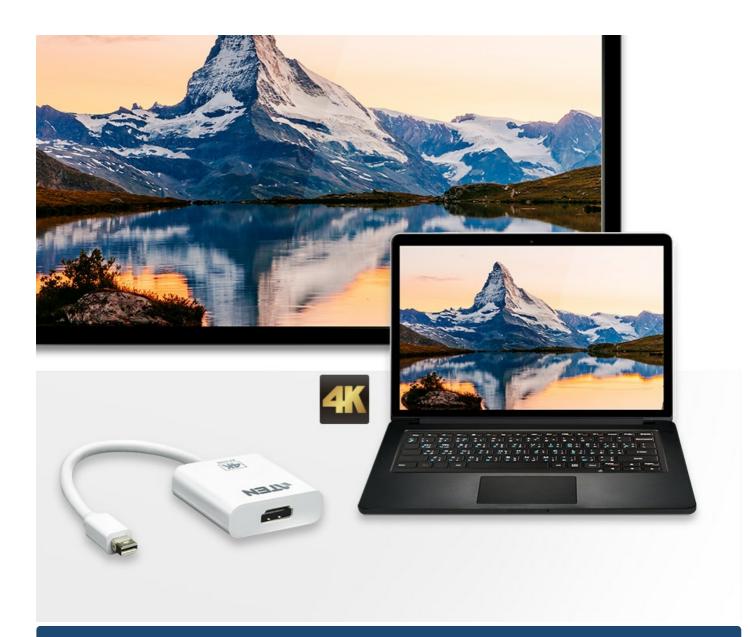

#### Supports 4K

Supports resolutions up to 4K, making it highly compatible across devices.

#### **Features**

The VC981 is an active Mini DisplayPort to HDMI adapter that allow you to connect your Mini DisplayPort/DisplayPort output device to the HDMI input of a 4K TV or other display.

The ATEN VC981 is an active adapter, featuring advanced chips which ensure stable video signal conversion even when the video source does not support dual-mode DisplayPort (DP++).\* Moreover, support for resolutions up to 4K make this adapter ideal for users who require a high performance signal conversion solution.

- Converts Mini DisplayPort signals to HDMI output
- Supports VGA, SVGA, XGA, SXGA, UXGA, 1080p and resolutions up to 4K UHD
- Active adapter features an advanced chip which ensures stable video signal conversion even when the video source does not support dual-mode DisplayPort (DP++)\*
- Supports AMD Eyefinity™ Technology (multi-screen setups)
- Audio supported
- · No software or driver installation required