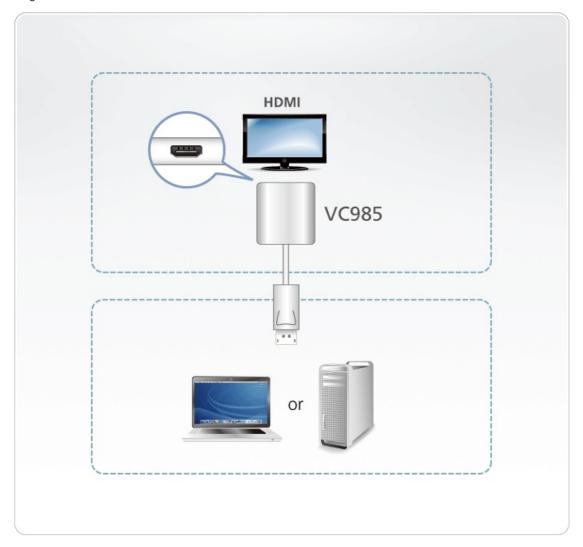

### Diagram

#### **Features**

The VC985 is a DisplayPort to HDMI adapter, allowing you to connect your device's DisplayPort output to the HDMI input of a TV or other display.

The VC985 provide a cost-effective yet high performance signal conversion solution. This adapter is therefore perfect for computers and notebooks, supporting display resolutions of up to 1080p (1920x1080@60Hz).