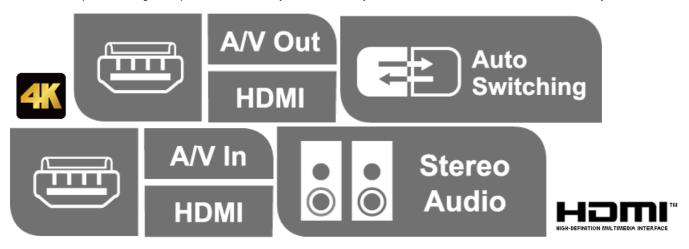

# VC1280

2-Port 4K HDMI/VGA to HDMI Converter Switch

The ATEN VC1280 is a user-friendly device that simply connects HDMI and VGA sources to one HDMI display or projector. Apart from being compliant with HDCP 1.4, the VC1280 also supports HDMI 1.4 including 3D, Deep Color and 4K (3840 X 2160@30 Hz). In addition, the VC1280 features built-in VGA conversion, which allows you to transmit VGA signals to HDMI output without using extra adapters or scalers.

#### **Features**

- Supports Auto Switch the VC1280 automatically switches to a newly plugged-in source
- · Connects two sources (HDMI/VGA) to one HDMI display
- · Converts VGA signals to HDMI output
- Easily switches sources among 3 modes (HDMI/VGA/AUTO) via a pushbutton
- HDMI 1.4 (3D, Deep Color, 4K); HDCP 1.4 compatible
  Superior video quality up to 4K (3840 x 2160 @ 30Hz)
- RS-232 Channel Transmission allows you to connect to serial terminals or serial devices for firmware upgrade
- Supports Consumer Electronic Control (CEC)
- · Plug-and-play; no software or driver installation required
- · Quality and durable metal enclosure