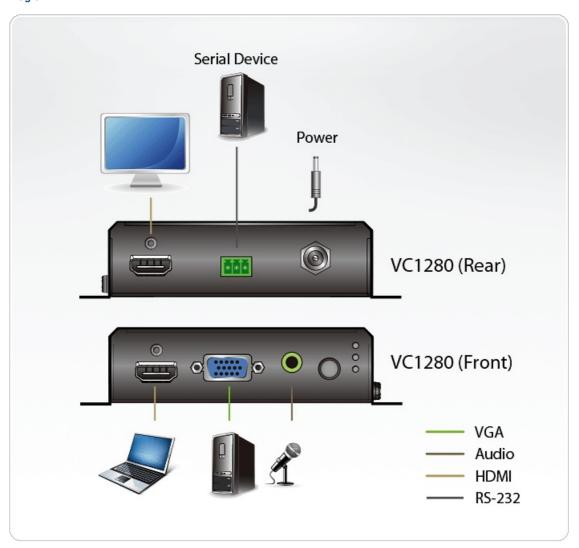

#### Diagram

## Specification

| LEDs                        |                                                                                                                                                                                                                  |
|-----------------------------|------------------------------------------------------------------------------------------------------------------------------------------------------------------------------------------------------------------|
| Status                      | 3 x LED (Front - Source Switching: AUTO / HDMI / VGA) Color: Orange 3 x LED (Top - HDMI / VGA / POWER) Color: HDMI - Orange / VGA - Orange / Power - Green                                                       |
| Video Input                 |                                                                                                                                                                                                                  |
| Interfaces                  | 1 x HDMI (Type A Female, Black)<br>1 x VGA (HDB-15 VGA Female, Blue)                                                                                                                                             |
| Impedance                   | HDMI: 100 Ω<br>VGA: 75 Ω                                                                                                                                                                                         |
| Max. Distance               | 1.8 m - VGA (1920 x 1200)<br>3m - HDMI (3840 x 2160@30Hz)                                                                                                                                                        |
| Video                       |                                                                                                                                                                                                                  |
| Max. Data Rate              | 10.2Gbps (3.4Gbps per lane)                                                                                                                                                                                      |
| Max. Pixel Clock            | 340 MHz                                                                                                                                                                                                          |
| Compliance                  | HDMI 1.4 (3D, Deep Color, 4K) HDCP 1.4 Compatible Consumer Electronics Control (CEC)                                                                                                                             |
| Max. Resolutions / Distance | Video Input<br>3m - HDMI (3840 x 2160 @30Hz)<br>1.8m - VGA (1920 x 1200)<br>Video Output<br>15m - HDMI (3840 x 2160 @30Hz)                                                                                       |
| Audio                       |                                                                                                                                                                                                                  |
| Input                       | 1 x HDMI (Type A Female, Black) 1 x 3.5mm Stereo audio Jack Female (Green)                                                                                                                                       |
| Control                     |                                                                                                                                                                                                                  |
| RS-232                      | FW upgrade & control: Connector: 1 x Terminal Block, 3 pole Baud Rate: 19200, Data Bits: 8, Stop Bits: 1, no parity and flow control                                                                             |
| Switches                    |                                                                                                                                                                                                                  |
| Video Input Port Selection  | Source switching: HDMI / VGA / AUTO 1 x Push Button                                                                                                                                                              |
| Connectors                  | 1                                                                                                                                                                                                                |
| Power                       | 1 x DC Jack (with locking, black)                                                                                                                                                                                |
| Power Consumption           | DC5V:1.8W:8BTU/h                                                                                                                                                                                                 |
|                             | Note:  The measurement in Watts indicates the typical power consumption of the device with no external loading.  The measurement in BTU/h indicates the power consumption of the device when it is fully loaded. |
| Environmental               |                                                                                                                                                                                                                  |